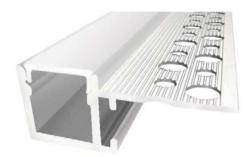

### BLEX-TL021

Introducing BLEX-TLO21 Plaster-in Ceiling Shadow Gap Profile, the ultimate solution for seamless wall-to-ceiling junctions. This innovative trim elevates the transition between the wall and ceiling, transforming it into a captivating focal point.

## Installation Instruction

- Step 1: Before fixing or putting the extrusion in place, make sure all LED strips or any required electrical cables had been installed already inside the extrusion. Otherwise, it may be quite difficult to place these LED strips and electrical cables inside the extrusion once it is already in place.
- Step 2: Fix the trimless extrusion in Plasterboard/Gyprock using metal screws to hold it in position or using plasterboard or drywall adhesives.
- Step 3: Once done, patch over the mounting frame with stucco or plaster and paint and let it dry to finish then install strip and diffuser.