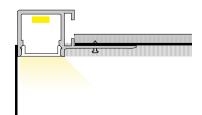

### BLEX-TL021

Introducing BLEX-TLO21 Plaster-in Ceiling Shadow Gap Profile, the ultimate solution for seamless wall-to-ceiling junctions. This innovative trim elevates the transition between the wall and ceiling, transforming it into a captivating focal point.

Combining practicality with aesthetics, BLEX-TL021 is the ideal choice for modern homes and commercial spaces.

Supplied in 2-meter lengths as standard, the high-quality aluminum extrusion can be easily tailored to your specifications. Experience the perfect blend of functionality and style with BLEX-TL021, making every interior space a truly remarkable masterpiece. (MOQ may apply).

# **Product Specifications**

Dimensions (mm): 1000\*38.2\*15