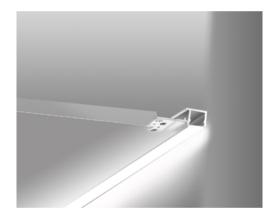

Caps per standard length
- Diffuser Frosted
- Optional Joiner on request

# **Product Specifications**

Dimensions (mm): 1000\*38.2\*15

## Installation Instruction

- Step 1: Before fixing or putting the extrusion in place, make sure all LED strips or any required electrical cables had been installed already inside the extrusion. Otherwise, it may be quite difficult to place these LED strips and electrical cables inside the extrusion once it is already in place.
- Step 2: Fix the trimless extrusion in Plasterboard/Gyprock using metal screws to hold it in position or using plasterboard or drywall adhesives.
- Step 3: Once done, patch over the mounting frame with stucco or plaster and paint and let it dry to finish then install strip and diffuser.

# Plaster-in Trimless Extrusion TL021