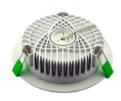

Introducing BoscoLighting's BLFR12 Downlight: a sleek and efficient solution for illuminating commercial spaces. With a power rating of 35W and dimensions of D230\*H50, it fits effortlessly into existing fixtures with a cutout size of D200.

## **Features**

- Easy installation
- LED Driver Included
- Supplied with Flex & Plug