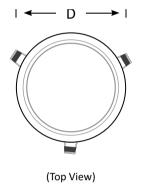

Introducing BoscoLighting's BLFR12 Downlight: a sleek and efficient solution for illuminating commercial spaces. With a power rating of 35W and dimensions of D230\*H50, it fits effortlessly into existing fixtures with a cutout size of D200.

## **Applications**

- Bars & restaurants
- Residential and commercial projects

| Product Code      | BLFR12-01R-35                                       |
|-------------------|-----------------------------------------------------|
| Power (W)         | 35                                                  |
| Luminous Flux(lm) | 3150                                                |
| CCT               | Warm White, Neutral White, Cool White (3000K-6500K) |
| Connect           | AU Standard Flex & Plug                             |
| Dimming Options   | Various dimming options available on request        |
| Dimensions(mm)    | D230*H50                                            |
| Cutout(mm)        | D'200                                               |
| Weight(kg)        | 0.7                                                 |