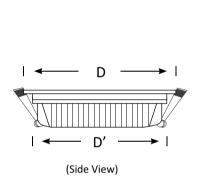

Introducing BoscoLighting's BLFR12 Downlight: a sleek and efficient solution for illuminating commercial spaces. With a power rating of 35W and dimensions of D230\*H50, it fits effortlessly into existing fixtures with a cutout size of D200.

## **Applications**

- Bars & restaurants
- Residential and commercial projects

| Product Code      | BLFR12-01R-35                                       |
|-------------------|-----------------------------------------------------|
| Power (W)         | 35                                                  |
| Luminous Flux(lm) | 3150                                                |
| CCT               | Warm White, Neutral White, Cool White (3000K-6500K) |
| Connect           | AU Standard Flex & Plug                             |
| Dimming Options   | Various dimming options available on request        |
| Dimensions(mm)    | D230*H50                                            |
| Cutout(mm)        | D'200                                               |
| Weight(kg)        | 0.7                                                 |