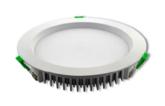

Introducing BoscoLighting's BLFR12 Downlight: a sleek and efficient solution for illuminating commercial spaces. With a power rating of 35W and dimensions of D230\*H50, it fits effortlessly into existing fixtures with a cutout size of D200.

Choose from a wide range of color temperature options, including 2700K to 6500K, to customize the ambiance of your space to perfection. The slightly recessed face adds a modern touch while directing light precisely where it's needed.

## **Downlight BI FR12**