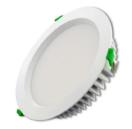

Introducing BoscoLighting's BLFR12 Downlight: a sleek and efficient solution for illuminating commercial spaces. With a power rating of 35W and dimensions of D230\*H50, it fits effortlessly into existing fixtures with a cutout size of D200.

Choose from a wide range of color temperature options, including 2700K to 6500K, to customize the ambiance of your space to perfection. The slightly recessed face adds a modern touch while directing light precisely where it's needed.