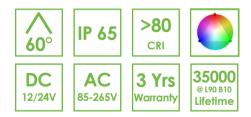

BoscoLighting's BR1 Brick Lights are designed to be incorporated into walls, highlighting pathways while also increasing security at night. Rated IP65, these lights can be sited both indoors or outdoors. Ideal for lighting up pathways in the low level of exterior walls, creating a fantastic indirect lighting effect.

## **Customisation Options**

- may be subject to minimum order quantities
- Fitting colour can be customised
- Colour temperature options can be RGB colour changing or single colours
- Can be customised to be 2W or 3W

| Product Code      | BLLL-BR1-05                              |
|-------------------|------------------------------------------|
| Power (W)         | 5                                        |
| Luminous Flux(lm) | 425                                      |
| CCT               | Whites(3000K-6000K), Single Colours, RGB |
| Connect           | Insulated Cable                          |
| Dimming Options   | Non-dim                                  |
| Dimensions(mm)    | L100*W160*H70                            |
| Cutout(mm)        | L'95*W'155                               |
| Weight(kg)        | 0.9                                      |