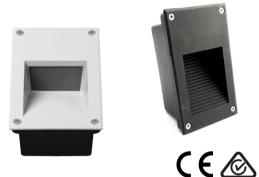

## **Features**

- Available in White or Black finishes
- Supplied with cannister
- For dimming request, drivers may not fit within the fitting, supplied with an external driver.

## **Landscape Light**

Recessed Brick Light

BR1