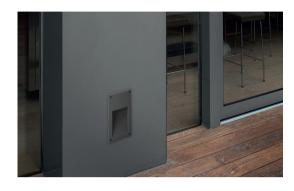

BoscoLighting's BR1 Brick Lights are designed to be incorporated into walls, highlighting pathways while also increasing security at night. Rated IP65, these lights can be sited both indoors or outdoors. Ideal for lighting up pathways in the low level of exterior walls, creating a fantastic indirect lighting effect.

## **Landscape Light**

Recessed Brick Light

BR1