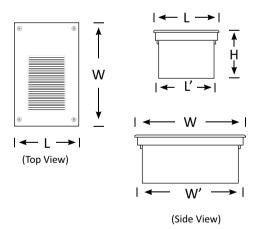

| Product Code      | BLLL-BR1-05                              |
|-------------------|------------------------------------------|
| Power (W)         | 5                                        |
| Luminous Flux(lm) | 425                                      |
| CCT               | Whites(3000K-6000K), Single Colours, RGB |
| Connect           | Insulated Cable                          |
| Dimming Options   | Non-dim                                  |
| Dimensions(mm)    | L100*W160*H70                            |
| Cutout(mm)        | L'95*W'155                               |
| Weight(kg)        | 0.9                                      |