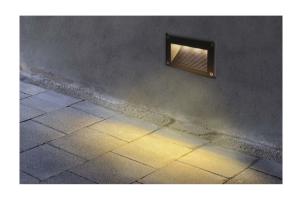

BoscoLighting's BR2 Brick Lights are designed to be incorporated into walls, highlighting pathways while also increasing security at night. Rated IP65, these lights can be sited both indoors or outdoors. Ideal for lighting up pathways in the low level of exterior walls, creating a fantastic indirect lighting effect.

To add styles and depth to your landscape projects, you can choose your light deliver red, green, blue or even purple emitting effects, as there is a wide range of colour temperature options.

Contact us for more information!