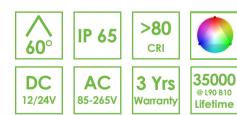

BoscoLighting's BR2 Brick Lights are designed to be incorporated into walls, highlighting pathways while also increasing security at night. Rated IP65, these lights can be sited both indoors or outdoors. Ideal for lighting up pathways in the low level of exterior walls, creating a fantastic indirect lighting effect.

## **Customisation Options**

- may be subject to minimum order quantities
- Fitting colour can be customised
- Colour temperature options can be RGB colour changing or single colours
- Can be customised to be 2W or 3W

| Product Code      | BLLL-BR2-05                              |
|-------------------|------------------------------------------|
| Power (W)         | 5                                        |
| Luminous Flux(lm) | 425                                      |
| CCT               | Whites(3000K-6000K), Single Colours, RGB |
| Connect           | Insulated Cable                          |
| Dimming Options   | Non-dim                                  |
| Dimensions(mm)    | L160*W100*H70                            |
| Cutout(mm)        | Ľ155*W′95*H′70                           |
| Weight(kg)        | 1.2                                      |