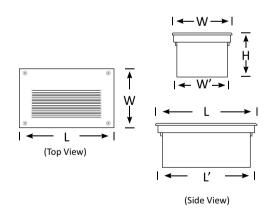

| Product Code      | BLLL-BR2-05                              |
|-------------------|------------------------------------------|
| Power (W)         | 5                                        |
| Luminous Flux(lm) | 425                                      |
| CCT               | Whites(3000K-6000K), Single Colours, RGB |
| Connect           | Insulated Cable                          |
| Dimming Options   | Non-dim                                  |
| Dimensions(mm)    | L160*W100*H70                            |
| Cutout(mm)        | Ľ155*W′95*H′70                           |
| Weight(kg)        | 1.2                                      |