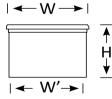

| Product Code      | BLLL-BR4-04                              |
|-------------------|------------------------------------------|
| Power (W)         | 4                                        |
| Luminous Flux(lm) | 340                                      |
| CCT               | Whites(3000K-6000K), Single Colours, RGB |
| Connect           | Insulated Cable                          |
| Dimming Options   | Non-dim*                                 |
| Dimensions(mm)    | L210*W60*H55                             |
| Cutout(mm)        | L'205*W'55                               |
| Weight(kg)        | 0.9                                      |