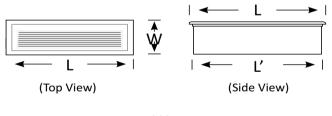

| Product Code      | BLLL-BR4-04                              |
|-------------------|------------------------------------------|
| Power (W)         | 4                                        |
| Luminous Flux(lm) | 340                                      |
| CCT               | Whites(3000K-6000K), Single Colours, RGB |
| Connect           | Insulated Cable                          |
| Dimming Options   | Non-dim*                                 |
| Dimensions(mm)    | L210*W60*H55                             |
| Cutout(mm)        | L'205*W'55                               |
| Weight(kg)        | 0.9                                      |