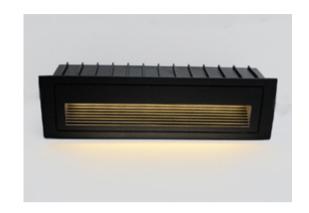

BoscoLighting's **BR4** Brick Light is ideal for lighting up pathways in the low level of exterior walls, creating a fantastic indirect lighting effect while also increasing security at night.

Rated IP65, this light contains a 4W built-in LED module. It is designed for brickwalls using (230 mm  $\times$  76 mm) standard bricks.

## **Landscape Light**

Indirect Brick Light BR4