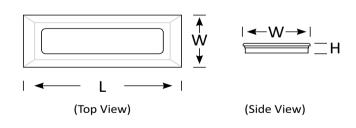

| Product Code      | BLLL-BRSM-06                             |
|-------------------|------------------------------------------|
| Power (W)         | 6                                        |
| Luminous Flux(lm) | 500                                      |
| CCT               | Whites(3000K-6000K), Single Colours, RGB |
| Connect           | Insulated Cable                          |
| Dimming Options   | Non-dim*                                 |
| Dimensions(mm)    | L230*W80*H25mm                           |
| Weight(kg)        | 0.9                                      |