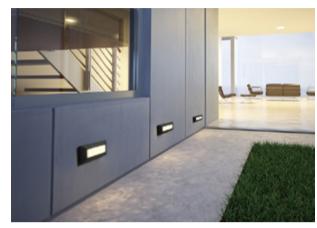

Eliminate the need to knock out holes with this surface mounted ultra-thin brick lights. Featuring a rectangular design with a polycarbonate diffuser, this light is ideal for the illumination of pathways, passages and stair wells.

With similar face size as the standard brick (230 mm × 76 mm), you can simple to mount onto any hard surface such as brick, concrete and timber.

Contact us for more information!