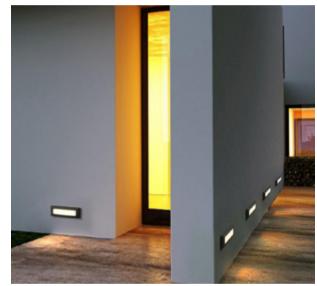

Eliminate the need to knock out holes with this surface mounted ultra-thin brick lights. Featuring a rectangular design with a polycarbonate diffuser, this light is ideal for the illumination of pathways, passages and stair wells.

With similar face size as the standard brick (230 mm × 76 mm), you can simple to mount onto any hard surface such as brick, concrete and timber.

Contact us for more information!