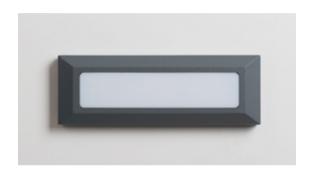

Eliminate the need to knock out holes with this surface mounted ultra-thin brick lights. Featuring a rectangular design with a polycarbonate diffuser, this light is ideal for the illumination of pathways, passages and stair wells.

With similar face size as the standard brick (230 mm × 76 mm), you can simple to mount onto any hard surface such as brick, concrete and timber.

Contact us for more information!

## **Surface Mounted Brick Light BRSM**

CER

60°