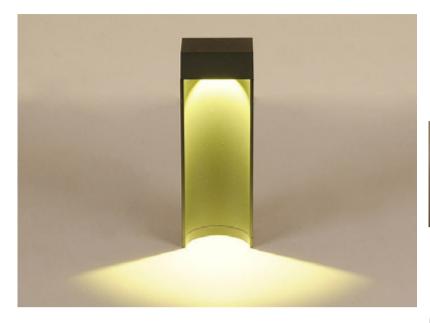

## **Landscape Light BOLLARD**

Add a touch of style and functionality to your high-end residential projects or urban amenity lighting applications with Boscolighting LED Bollard lights. Constructed in diecast aluminium, this rectangular bollard light is designed to protect against rust.

The LED bollard light distributes an angled light to the ground creating a clean, visually appealing solution for your projects.

Product height can be customised by request.\* Contact one of our LED lighting specialists for more information.