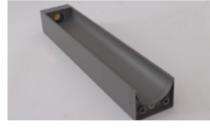

## **Landscape Light BOLLARD**

Add a touch of style and functionality to your high-end residential projects or urban amenity lighting applications with Boscolighting LED Bollard lights. Constructed in diecast aluminium, this rectangular bollard light is designed to protect against rust.

The LED bollard light distributes an angled light to the ground creating a clean, visually appealing solution for your projects.

Product height can be customised by request.\* Contact one of our LED lighting specialists for more information.