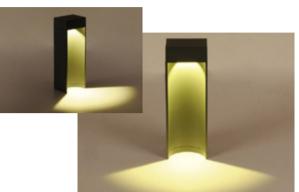

## **Landscape Light BOLLARD**

Add a touch of style and functionality to your high-end residential projects or urban amenity lighting applications with Boscolighting LED Bollard lights. Constructed in diecast aluminium, this rectangular bollard light is designed to protect against rust.

The LED bollard light distributes an angled light to the ground creating a clean, visually appealing solution for your projects.

Product height can be customised by request.\* Contact one of our LED lighting specialists for more information.