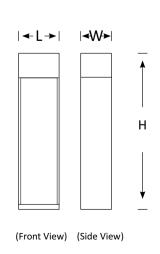

\* options may be subject to minimum order quantities

AC

240V

| Product Code      | BLLL-NIC2-09                                        |
|-------------------|-----------------------------------------------------|
| Power (W)         | 9                                                   |
| Luminous Flux(lm) | 490                                                 |
| ССТ               | Warm White, Neutral White, Cool White (3000K-6500K) |
| Connect           | Insulated Cable                                     |
| Dimming Options   | None                                                |
| Dimensions(mm)    | L105*W80*H400                                       |
| Weight(kg)        | 1.4                                                 |