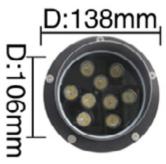

## **Features**

- Colour temperature options: Whites (3000K-6500K), Single Colours, R/G/B/Y
- Weatherproof (IP65) to handle any indoor or outdoor situations

(Option2)

| Product Code      | BLLL-SPK2-09                                  |
|-------------------|-----------------------------------------------|
| Power (W)         | 9                                             |
| Luminous Flux(lm) | 769                                           |
| CCT               | Whites (3000K-6500K), Single Colours, R/G/B/Y |
| Connect           | Insulated Cable                               |
| Dimming Options   | Various dimming options available on request  |
| Dimensions(mm)    | D138*H136                                     |
| Weight(kg)        | 1.1                                           |