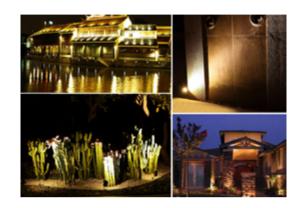

BoscoLighting's LED Garden Spotlights are housed in an IP65 rated fitting, ensuring protection against moist environments. The spotlights are perfect for brightening trees, sculptures or textured walls in outdoor areas or to create ambience. The fitting has a fully adjustable head which allows for rotation.

Spike and surface mounted installation options are available. The LED spotlights also come with an eyelid attachment to provide an excellent glare-free illuminating effect.

\* Default product- surface mounted, no eyelid. For other options please specify on order.