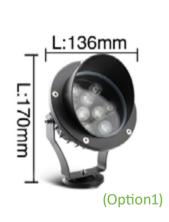

BoscoLighting's LED Garden Spotlights are housed in an IP65 rated fitting, ensuring protection against moist environments. The spotlights are perfect for brightening trees, sculptures or textured walls in outdoor areas or to create ambience. The fitting has a fully adjustable head which allows for rotation.

Spike and surface mounted installation options are available. The LED spotlights also come with an eyelid attachment to provide an excellent glare-free illuminating effect.

\* Default product- surface mounted, no eyelid. For other options please specify on order.

## **Features**

- Colour temperature options: Whites (3000K-6500K), Single Colours, R/G/B/Y
- Weatherproof (IP65) to handle any indoor or outdoor situations

(Option2)

| Product Code      | BLLL-SPK2-09                                  |
|-------------------|-----------------------------------------------|
| Power (W)         | 9                                             |
| Luminous Flux(lm) | 769                                           |
| CCT               | Whites (3000K-6500K), Single Colours, R/G/B/Y |
| Connect           | Insulated Cable                               |
| Dimming Options   | Various dimming options available on request  |
| Dimensions(mm)    | D138*H136                                     |
| Weight(kg)        | 1.1                                           |