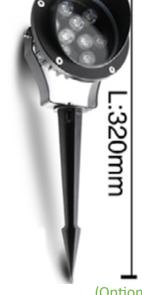

Spike and surface mounted installation options are available. The LED spotlights also come with an eyelid attachment to provide an excellent glare-free illuminating effect.

\* Default product- surface mounted, no eyelid. For other options please specify on order.