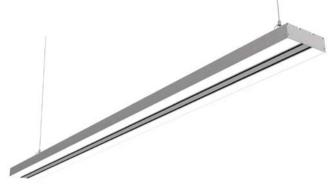

Crafted from extruded aluminium, this linear pendant can be customised in a powder coated white or black finish\*.

Supplied as a complete unit with the light source, fitting, driver, suspension kits, and flex and plug lead for fast, hassle-free installation.