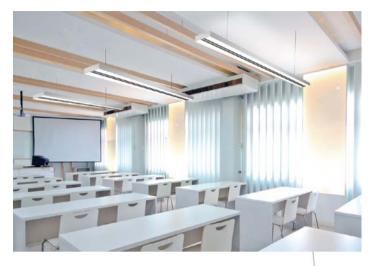

## **Pendant Light ISLA**

BoscoLighting's ISLA linear pendant light is a perfect lighting solution for open offices, conference rooms, hospitals and educational facilities. This high power direct and indirect lighting projects light upwards towards the ceiling to make rooms appear more natural and downward for efficient task lighting.

Crafted from extruded aluminium, this linear pendant can be customised in a powder coated white or black finish\*.

Supplied as a complete unit with the light source, fitting, driver, suspension kits, and flex and plug lead for fast, hassle-free installation.