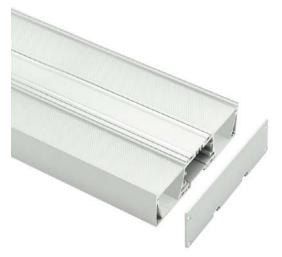

Crafted from extruded aluminium, this linear pendant can be customised in a powder coated white or black finish\*.

Supplied as a complete unit with the light source, fitting, driver, suspension kits, and flex and plug lead for fast, hassle-free installation.