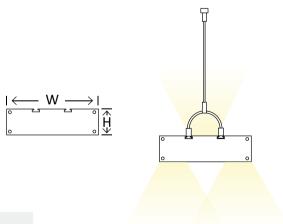

## **Pendant Light ISLA**

BoscoLighting's ISLA linear pendant light is a perfect lighting solution for open offices, conference rooms, hospitals and educational facilities. This high power direct and indirect lighting projects light upwards towards the ceiling to make rooms appear more natural and downward for efficient task lighting.

Crafted from extruded aluminium, this linear pendant can be customised in a powder coated white or black finish\*.

Supplied as a complete unit with the light source, fitting, driver, suspension kits, and flex and plug lead for fast, hassle-free installation.