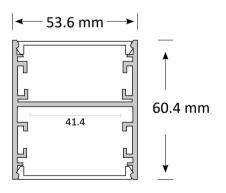

## **Pendant Light ORBIT XL**

| Product Code      | BLPD-ORBIT-XL-09                                    | BLPD-ORBIT-XL-13 |
|-------------------|-----------------------------------------------------|------------------|
| Power (W)         | 68                                                  | 100              |
| Luminous Flux(lm) | 5780                                                | 8500             |
| CCT               | Warm White, Neutral White, Cool White (3000K-6000K) |                  |
| Connect           | Insulated Cable                                     |                  |
| Dimming Options   | Various dimming options available on request        |                  |
| Dimensions(mm)    | D900*H60.4                                          | D1270*H60.4      |
| Weight(kg)        | 4.5                                                 | 5.4              |