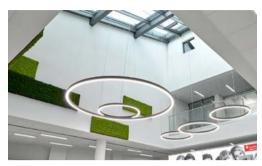

BoscoLighting's ORBIT XL extruded curved profile is an elegant circular up/down pendant light designed for lobbies, entrance halls, offices, conference rooms, retail outlets, hotels and more.

The modern sophisticated hanging light design is available in multiple lengths and several fitting colour options.

This updown pendant offers endless design possibility to create patterns or mixed compositions of circles.

Contact us to discuss your next project!