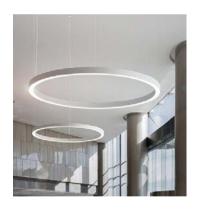

BoscoLighting's ORBIT XL extruded curved profile is an elegant circular up/down pendant light designed for lobbies, entrance halls, offices, conference rooms, retail outlets, hotels and more.

The modern sophisticated hanging light design is available in multiple lengths and several fitting colour options.

This updown pendant offers endless design possibility to create patterns or mixed compositions of circles.

Contact us to discuss your next project!