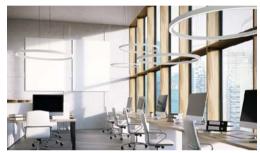

BoscoLighting's ORBIT XL extruded curved profile is an elegant circular up/down pendant light designed for lobbies, entrance halls, offices, conference rooms, retail outlets, hotels and more.

The modern sophisticated hanging light design is available in multiple lengths and several fitting colour options.

This updown pendant offers endless design possibility to create patterns or mixed compositions of circles.

Contact us to discuss your next project!