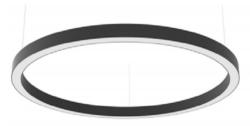

BoscoLighting's ORBIT XL extruded curved profile is an elegant circular up/down pendant light designed for lobbies, entrance halls, offices, conference rooms, retail outlets, hotels and more.

The modern sophisticated hanging light design is available in multiple lengths and several fitting colour options.

## **Features**

- Aluminium extrusion housing with frosted diffuser
- Available in White or Black finishes
- Fully pre assembled by four pieces of curved sections
- Mounting canopy available for neat installation
- Default 2m carrying cables for suspension
- Remote driver provided, must be installed in an accessible position for later maintenance

## **Pendant Light ORBIT XL**

| Product Code      | BLPD-ORBIT-XL-09                                    | BLPD-ORBIT-XL-13 |
|-------------------|-----------------------------------------------------|------------------|
| Power (W)         | 68                                                  | 100              |
| Luminous Flux(lm) | 5780                                                | 8500             |
| CCT               | Warm White, Neutral White, Cool White (3000K-6000K) |                  |
| Connect           | Insulated Cable                                     |                  |
| Dimming Options   | Various dimming options available on request        |                  |
| Dimensions(mm)    | D900*H60.4                                          | D1270*H60.4      |
| Weight(kg)        | 4.5                                                 | 5.4              |