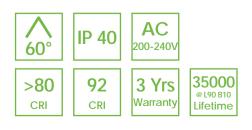

## Applications

- Kitchen benchtops or bar counters
- Living rooms, bedrooms
- Cafes, restaurants, retail shops

 $| \leftarrow D \rightarrow |$ (Front View)

| Product Code      | BLPD-YOKO-10                                           | BLPD-YOKO-20 |
|-------------------|--------------------------------------------------------|--------------|
| Power (W)         | 10                                                     | 20           |
| Luminous Flux(lm) | 1000                                                   | 2000         |
| ССТ               | Warm White, Neutral White, Cool White<br>(3000K-6000K) |              |
| Connect           | Insulated Cable                                        |              |
| Dimming Options   | Various dimming options available on request           |              |
| Dimensions(mm)    | D110*H120                                              | D133*H153    |
| Weight(kg)        | 0.4                                                    | 0.7          |