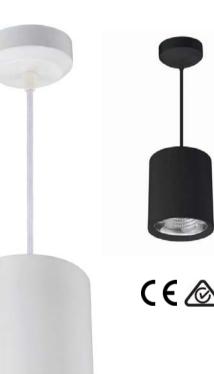

BoscoLighting's **Yoko Cylinder Light Series** is a great way to light up your projects in decorative and practical ways.

02 9188 3470

Featuring a sleek cylindrical shade, it adds a touch of elegance to your projects and can work for task lighting in workplaces including kitchens through to waiting areas.

## Features

- Long lifespan and maintenance free
- Available in White or Black finishes

**Pendant Light** 