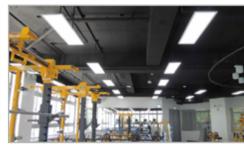

By increasing the light indirectly, the differential between the focus area and the periphery is decreased which has been shown to decrease tension and stress. Perfect for commercial locations including offices, corridors and other locations as an alternative to tube lighting. Suitable for those 24/7 areas, our panel light is designed for better efficiency and longer life.