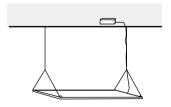

00MBS-48 |
|-------------------|-----------------------------------------------------|-----------------|
| Power (W)         | 36                                                  | 48              |
| Luminous FLux(lm) | 2510                                                | 3340            |
| ССТ               | Warm White, Neutral White, Cool White (3000K-6000K) |                 |
| Connect           | AU Standard Flex & Plug                             |                 |
| Dimming Options   | Non-Dim/Trailing Edge/0-10V/DALI                    |                 |
| Dimensions(mm)    | L1195*W295*H10                                      |                 |
| Weight(kg)        | 4.9                                                 |                 |

## **Panel Light** 1200MBS