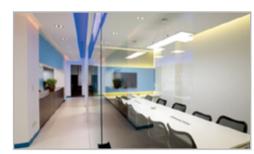

BoscoLighting's Suspended Ultra-thin Panel Lights with bidirectional (or direct/indirect) lighting output allow for ceilings to be illuminated as well as workspaces creating a more natural and soothing work or learning space.

By increasing the light indirectly, the differential between the focus area and the periphery is decreased which has been shown to decrease tension and stress. Perfect for commercial locations including offices, corridors and other locations as an alternative to tube lighting. Suitable for those 24/7 areas, our panel light is designed for better efficiency and longer life.