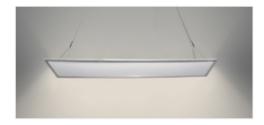

BoscoLighting's Suspended Ultra-thin Panel Lights with bidirectional (or direct/indirect) lighting output allow for ceilings to be illuminated as well as workspaces creating a more natural and soothing work or learning space.

By increasing the light indirectly, the differential between the focus area and the periphery is decreased which has been shown to decrease tension and stress. Perfect for commercial locations including offices, corridors and other locations as an alternative to tube lighting. Suitable for those 24/7 areas, our panel light is designed for better efficiency and longer life.

## **Panel Light** 1200MBS