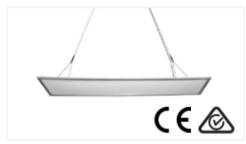

## **Panel Light** 1200MBS

## **Features**

- White anodised aluminium frame
- Frosted finish PMMA thermoplastic diffuser
- LED Driver Included
- Supplied with Flex & Plug
- Supplied with suspension kit

92 CRI

40000 @ 190 R10 Lifetime