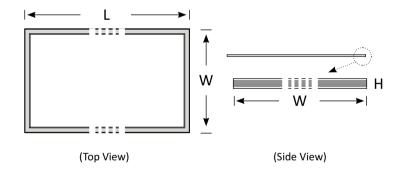

| Product Code      | BLPL-1200MBS-36                                     | BLPL-1200MBS-48 |
|-------------------|-----------------------------------------------------|-----------------|
| Power (W)         | 36                                                  | 48              |
| Luminous FLux(lm) | 2510                                                | 3340            |
| ССТ               | Warm White, Neutral White, Cool White (3000K-6000K) |                 |
| Connect           | AU Standard Flex & Plug                             |                 |
| Dimming Options   | Non-Dim/Trailing Edge/0-10V/DALI                    |                 |
| Dimensions(mm)    | L1195*W295*H10                                      |                 |
| Weight(kg)        | 4.9                                                 |                 |