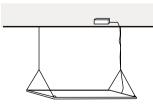

-----------|--------------------------------------------------------|-----------------|
| Power (W)         | 36                                                     | 48              |
| Luminous FLux(lm) | 2510                                                   | 3340            |
| ССТ               | Warm White, Neutral White, Cool White<br>(3000K-6000K) |                 |
| Connect           | AU Standard Flex & Plug                                |                 |
| Dimming Options   | Non-Dim/Trailing Edge/0-10V/DALI                       |                 |
| Dimensions(mm)    | L1195*W295*H10                                         |                 |
| Weight(kg)        | 4.9                                                    |                 |

## Panel Light 1200MBS