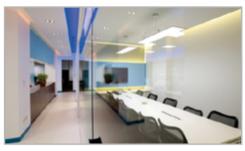

BoscoLighting's **Suspended Ultra-thin Panel Lights** with bidirectional (or direct/indirect) lighting output allow for ceilings to be illuminated as well as workspaces creating a more natural and soothing work or learning space.

02 9188 3470

By increasing the light indirectly, the differential between the focus area and the periphery is decreased which has been shown to decrease tension and stress. Perfect for commercial locations including offices, corridors and other locations as an alternative to tube lighting. Suitable for those 24/7 areas, our panel light is designed for better efficiency and longer life.