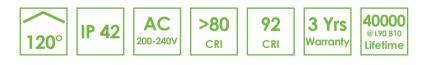

## Features

- White/Silver anodised aluminium frame
- Frosted finish PMMA thermoplastic diffuser
- LED Driver Included
- Supplied with Flex & Plug
- Supplied with suspension kit

| Product Code      | BLPL-1200MBS-36                                        | BLPL-1200MBS-48 |
|-------------------|--------------------------------------------------------|-----------------|
| Power (W)         | 36                                                     | 48              |
| Luminous FLux(lm) | 2510                                                   | 3340            |
| ССТ               | Warm White, Neutral White, Cool White<br>(3000K-6000K) |                 |
| Connect           | AU Standard Flex & Plug                                |                 |
| Dimming Options   | Non-Dim/Trailing Edge/0-10V/DALI                       |                 |
| Dimensions(mm)    | L1195*W295*H10                                         |                 |
| Weight(kg)        | 4.9                                                    |                 |