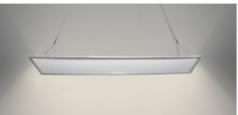

## Features

- White/Silver anodised aluminium frame
- Frosted finish PMMA thermoplastic diffuser
- LED Driver Included
- Supplied with Flex & Plug
- Supplied with suspension kit

| Product Code      | BLPL-1200MBS-36                                        | BLPL-1200MBS-48 |
|-------------------|--------------------------------------------------------|-----------------|
| Power (W)         | 36                                                     | 48              |
| Luminous FLux(lm) | 2510                                                   | 3340            |
| ССТ               | Warm White, Neutral White, Cool White<br>(3000K-6000K) |                 |
| Connect           | AU Standard Flex & Plug                                |                 |
| Dimming Options   | Non-Dim/Trailing Edge/0-10V/DALI                       |                 |
| Dimensions(mm)    | L1195*W295*H10                                         |                 |
| Weight(kg)        | 4.9                                                    |                 |

## Panel Light 1200MBS