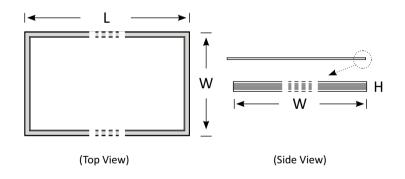

Light output: 70% downwards, 30% upwards

## Features

- White/Silver anodised aluminium frame
- Frosted finish PMMA thermoplastic diffuser
- LED Driver Included
- Supplied with Flex & Plug
- Supplied with suspension kit

| Product Code      | BLPL-1200MBS-36                                        | BLPL-1200MBS-48 |
|-------------------|--------------------------------------------------------|-----------------|
| Power (W)         | 36                                                     | 48              |
| Luminous FLux(lm) | 2510                                                   | 3340            |
| ССТ               | Warm White, Neutral White, Cool White<br>(3000K-6000K) |                 |
| Connect           | AU Standard Flex & Plug                                |                 |
| Dimming Options   | Non-Dim/Trailing Edge/0-10V/DALI                       |                 |
| Dimensions(mm)    | L1195*W295*H10                                         |                 |
| Weight(kg)        | 4.9                                                    |                 |