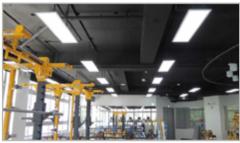

BoscoLighting's **Suspended Ultra-thin Panel Lights** with bidirectional (or direct/indirect) lighting output allow for ceilings to be illuminated as well as workspaces creating a more natural and soothing work or learning space.

02 9188 3470

By increasing the light indirectly, the differential between the focus area and the periphery is decreased which has been shown to decrease tension and stress. Perfect for commercial locations including offices, corridors and other locations as an alternative to tube lighting. Suitable for those 24/7 areas, our panel light is designed for better efficiency and longer life.