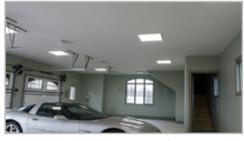

pension kits available for T-Bar version only



(Top View) (Side View)

| Product Code      | BLPL-EUT0303-18                                     |
|-------------------|-----------------------------------------------------|
| Power (W)         | 18                                                  |
| Luminous FLux(lm) | 1500                                                |
| ССТ               | Warm White, Neutral White, Cool White (3000K-6000K) |
| Connect           | AU Standard Flex & Plug                             |
| Dimming Options   | Non-Dim/Trailing Edge/0-10V/DALI                    |
| Dimensions(mm)    | L295*W295*H10 (Default version)                     |
| Weight(kg)        | 1                                                   |

## **Panel Light EUT0303**



(Recessed)



(Surface Mounted)



(Suspended)





## PLEASE NOTE:

For Plaster Ceiling Recessed version measures 315mm\*315mm\*10mm, cutout 295mm\*295mm.













40000 Lifetime