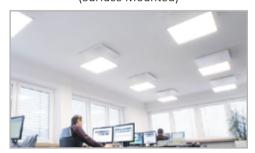

e for T-Bar version only



(Top View) (Side View)

| Product Code      | BLPL-EUT0303-18                                     |
|-------------------|-----------------------------------------------------|
| Power (W)         | 18                                                  |
| Luminous FLux(lm) | 1500                                                |
| ССТ               | Warm White, Neutral White, Cool White (3000K-6000K) |
| Connect           | AU Standard Flex & Plug                             |
| Dimming Options   | Non-Dim/Trailing Edge/0-10V/DALI                    |
| Dimensions(mm)    | L295*W295*H10 (Default version)                     |
| Weight(kg)        | 1                                                   |

## **Panel Light EUT0303**



(Recessed)



(Surface Mounted)



(Suspended)





## PLEASE NOTE:

For Plaster Ceiling Recessed version measures 315mm\*315mm\*10mm, cutout 295mm\*295mm.













40000 Lifetime