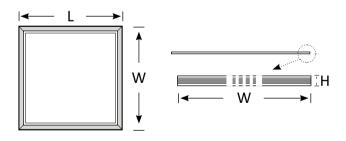

(Top View) (Side View)

| Product Code      | BLPL-EUT0303-18                                     |
|-------------------|-----------------------------------------------------|
| Power (W)         | 18                                                  |
| Luminous FLux(lm) | 1500                                                |
| ССТ               | Warm White, Neutral White, Cool White (3000K-6000K) |
| Connect           | AU Standard Flex & Plug                             |
| Dimming Options   | Non-Dim/Trailing Edge/0-10V/DALI                    |
| Dimensions(mm)    | L295*W295*H10 (Default version)                     |
| Weight(kg)        | 1                                                   |