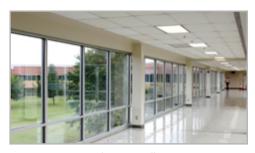

Mount and Suspension kits available for T-Bar version only



(Top View) (Side View)

| Product Code      | BLPL-EUT0303-18                                     |
|-------------------|-----------------------------------------------------|
| Power (W)         | 18                                                  |
| Luminous FLux(lm) | 1500                                                |
| ССТ               | Warm White, Neutral White, Cool White (3000K-6000K) |
| Connect           | AU Standard Flex & Plug                             |
| Dimming Options   | Non-Dim/Trailing Edge/0-10V/DALI                    |
| Dimensions(mm)    | L295*W295*H10 (Default version)                     |
| Weight(kg)        | 1                                                   |

## **Panel Light EUT0303**



(Recessed)



(Surface Mounted)



(Suspended)





## PLEASE NOTE:

For Plaster Ceiling Recessed version measures 315mm\*315mm\*10mm, cutout 295mm\*295mm.













40000 Lifetime