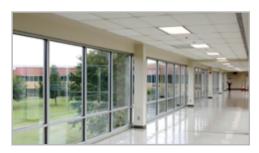

BoscoLighting Ultra-thin Panel Light is an excellent way to provide a gentle wash of diffused light into a room. This light is with low consumption and high output, perfect for various commercial projects. They can be placed directly into a suspended T-Bar Troffer ceiling, and cater for many grid formations.

Additionally, the LED Panel Lights can be recessed, suspended, surface mounted, and even be installed into a solid plaster sheeting ceiling. Suitable for those 24/7 areas, our panel light is designed for better efficiency and longer life. With optional integration of intelligent controlled dimming systems, our lights can be adjusted to higher luminous flux in daytime and lower at night.