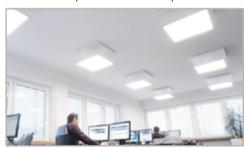

BoscoLighting Ultra-thin Panel Light is an excellent way to provide a gentle wash of diffused light into a room. This light is with low consumption and high output, perfect for various commercial projects. They can be placed directly into a suspended T-Bar Troffer ceiling, and cater for many grid formations.