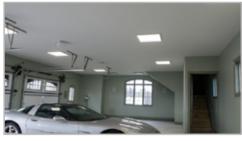

Additionally, the LED Panel Lights can be recessed, suspended, surface mounted, and even be installed into a solid plaster sheeting ceiling. Suitable for those 24/7 areas, our panel light is designed for better efficiency and longer life. With optional integration of intelligent controlled dimming systems, our lights can be adjusted to higher luminous flux in daytime and lower at night.