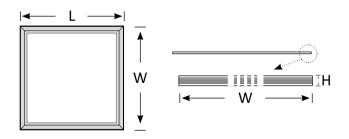

| (Top View)        | (Side View)                                            |
|-------------------|--------------------------------------------------------|
| Product Code      | BLPL-EUT0603-18                                        |
| Power (W)         | 18                                                     |
| Luminous FLux(lm) | 1530                                                   |
| ССТ               | Warm White, Neutral White, Cool White<br>(3000K-6000K) |
| Connect           | AU Standard Flex & Plug                                |
| Dimming Options   | Non-Dim/Trailing Edge/0-10V/DALI                       |
| Dimensions(mm)    | L595*W295*H10(Default version)                         |
| Weight(kg)        | 2                                                      |