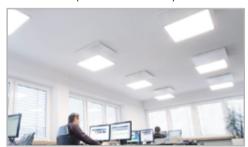

BoscoLighting Ultra-thin Panel Light is an excellent way to provide a gentle wash of diffused light into a room. This light is with low consumption and high output, perfect for various commercial projects. They can be placed directly into a suspended T-Bar Troffer ceiling, and cater for many grid formations.