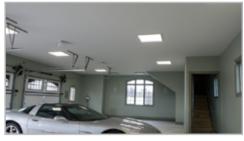

Additionally, the LED Panel Lights can be recessed, suspended, surface mounted, and even be installed into a solid plaster sheeting ceiling. Suitable for those 24/7 areas, our panel light is designed for better efficiency and longer life. With optional integration of intelligent controlled dimming systems, our lights can be adjusted to higher luminous flux in daytime and lower at night.