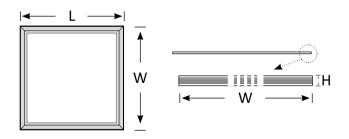

| (Top View)        | (Side View)                                            |
|-------------------|--------------------------------------------------------|
| Product Code      | BLPL-EUT0603-36                                        |
| Power (W)         | 36                                                     |
| Luminous FLux(Im) | 3060                                                   |
| CCT               | Warm White, Neutral White, Cool White<br>(3000K-6000K) |
| Connect           | AU Standard Flex & Plug                                |
| Dimming Options   | Non-Dim/Trailing Edge/0-10V/DALI                       |
| Dimensions(mm)    | L595*W295*H10(Default version)                         |
| Weight(kg)        | 2                                                      |