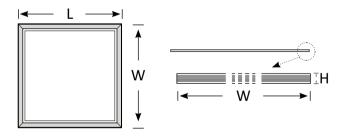

(Top View) (Side View)

| Product Code      | BLPL-EUT1206-72                                        |
|-------------------|--------------------------------------------------------|
| Power (W)         | 72                                                     |
| Luminous FLux(lm) | 6500                                                   |
| ССТ               | Warm White, Neutral White, Cool White<br>(3000K-6000K) |
| Connect           | AU Standard Flex & Plug                                |
| Dimming Options   | Non-Dim/Trailing Edge/0-10V/DALI                       |
| Dimensions(mm)    | L1195*W595*H10 (Default version)                       |
| Weight(kg)        | 8.4                                                    |

## **Panel Light EUT1206**

(Recessed)

(Surface Mounted)

(Suspended)