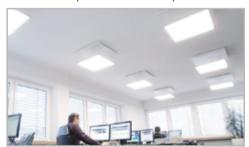

BoscoLighting Ultra-thin Panel Light is an excellent way to provide a gentle wash of diffused light into a room. This light is with low consumption and high output, perfect for various commercial projects. They can be placed directly into a suspended T-Bar Troffer ceiling, and cater for many grid formations.

Additionally, the LED Panel Lights can be recessed, suspended, surface mounted, and even be installed into a solid plaster sheeting ceiling. Suitable for those 24/7 areas, our panel light is designed for better efficiency and longer life. With optional integration of intelligent controlled dimming systems, our lights can be adjusted to higher luminous flux in daytime and lower at night.