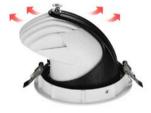

### **Features**

- Aluminium die casting alloy housing
- Easy installation
- LED Driver Included
- Supplied with Flex & Plug
- Adjustable Angle: Horizontal 350°/ Vertical 78°
- CRI 92 available for anywhere extreme colour accuracy is required

# **Gimble Downlight GG78**