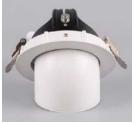

# **Gimble Downlight GG78**

### **Features**

- Aluminium die casting alloy housing
- Easy installation
- LED Driver Included
- Supplied with Flex & Plug
- Adjustable Angle: Horizontal 350°/ Vertical 78°
- CRI 92 available for anywhere extreme colour accuracy is required