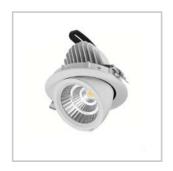

#### BLSL-GG78-35

35W Shop Light Luminous Flux (lm): 3150 Viewing Angle: 24°/60° CCT: Whites(3000K, 4000K, 5000K) Dimensions (mm): D168\*H145 Cutout(mm): D'155 Weight(kg): 1.1

#### BLSL-GG78-40

40W Shop Light Luminous Flux (lm): 3600 Viewing Angle: 24°/60° CCT: Whites(3000K, 4000K, 5000K) Dimensions (mm): D190\*H165 Cutout(mm): D'175

Weight(kg):1.5