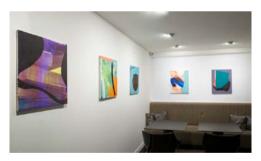

The GG78 Series is perfect for retail locations where a specific point requires more attention or to remove shadows. Our GG78 Series is to make products pop and attract customers, highlighting premium goods and displays. Available in a range of power levels, this product can also be used for art galleries and lighting wall hangings.

# **Applications**

- Museums & galleries
- Retail shops
- Bars & restaurants
- Residential and commercial projects