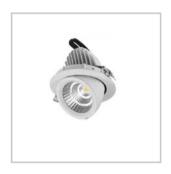

#### BLSL-GG78-15

15W Shop Light Luminous Flux (lm): 1500 Viewing Angle: 24°/60° CCT: Whites(3000K, 4000K, 5000K) Dimensions (mm): D114\*H95 Cutout(mm): D'100 Weight(kg): 0.4