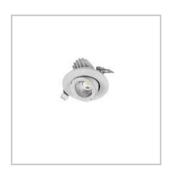

# **Gimble Downlight GG78**

### **Features**

- Aluminium die casting alloy housing
- Easy installation
- LED Driver Included
- Supplied with Flex & Plug
- Adjustable Angle: Horizontal 350°/ Vertical 78°
- CRI 92 available for anywhere extreme colour accuracy is required