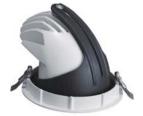

# **Gimble Downlight GG78**

### **Features**

- Aluminium die casting alloy housing
- Easy installation
- LED Driver Included
- Supplied with Flex & Plug
- Adjustable Angle: Horizontal 350°/ Vertical 78°
- CRI 92 available for anywhere extreme colour accuracy is required