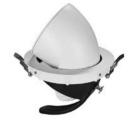

### **Features**

- Aluminium die casting alloy housing
- Easy installation
- LED Driver Included
- Supplied with Flex & Plug
- Adjustable Angle: Horizontal 350°/ Vertical 78°
- CRI 92 available for anywhere extreme colour accuracy is required

# **Gimble Downlight GG78**