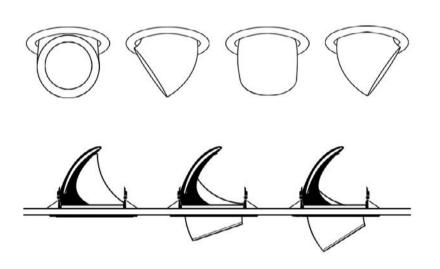

### **Features**

- Aluminium die casting alloy housing
- Easy installation
- LED Driver Included
- Supplied with Flex & Plug
- Adjustable Angle: Horizontal 350°/ Vertical 78°
- CRI 92 available for anywhere extreme colour accuracy is required

# **Gimble Downlight GG78**