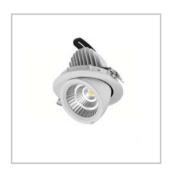

#### BLSL-GG78-25

25W Shop Light Luminous Flux (lm): 2500 Viewing Angle: 24°/60° CCT: Whites(3000K, 4000K, 5000K) Dimensions (mm): D138\*H125 Cutout(mm): D'128 Weight(kg): 0.8