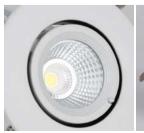

#### BLSL-GG78-07

7W Shop Light Luminous Flux (lm): 700 Viewing Angle: 24° CCT: Whites(3000K, 4000K, 5000K) Dimensions (mm): D90\*H75 Cutout(mm): D'80 Weight(kg): 0.2

#### BLSL-GG78-15

15W Shop Light Luminous Flux (lm): 1500 Viewing Angle: 24°/60° CCT: Whites(3000K, 4000K, 5000K) Dimensions (mm): D114\*H95 Cutout(mm): D'100 Weight(kg): 0.4

#### BLSL-GG78-25

25W Shop Light Luminous Flux (lm): 2500 Viewing Angle: 24°/60° CCT: Whites(3000K, 4000K, 5000K) Dimensions (mm): D138\*H125 Cutout(mm): D'128 Weight(kg): 0.8

#### BLSL-GG78-35

35W Shop Light Luminous Flux (lm): 3150 Viewing Angle: 24°/60° CCT: Whites(3000K, 4000K, 5000K) Dimensions (mm): D168\*H145 Cutout(mm): D'155 Weight(kg): 1.1

#### BLSL-GG78-40

40W Shop Light Luminous Flux (lm): 3600 Viewing Angle: 24°/60° CCT: Whites(3000K, 4000K, 5000K) Dimensions (mm): D190\*H165 Cutout(mm): D'175

Weight(kg):1.5