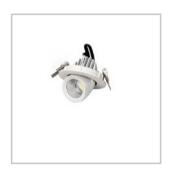

#### BLSL-GG78-07

7W Shop Light Luminous Flux (lm): 700 Viewing Angle: 24° CCT: Whites(3000K, 4000K, 5000K) Dimensions (mm): D90\*H75 Cutout(mm): D'80 Weight(kg): 0.2