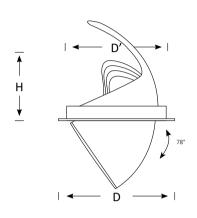

#### BLSL-GG78-07

7W Shop Light Luminous Flux (lm): 700 Viewing Angle: 24° CCT: Whites(3000K, 4000K, 5000K) Dimensions (mm): D90\*H75 Cutout(mm): D'80 Weight(kg): 0.2

#### BLSL-GG78-15

15W Shop Light Luminous Flux (lm): 1500 Viewing Angle: 24°/60° CCT: Whites(3000K, 4000K, 5000K) Dimensions (mm): D114\*H95 Cutout(mm): D'100 Weight(kg): 0.4

#### BLSL-GG78-25

25W Shop Light Luminous Flux (lm): 2500 Viewing Angle: 24°/60° CCT: Whites(3000K, 4000K, 5000K) Dimensions (mm): D138\*H125 Cutout(mm): D'128 Weight(kg): 0.8

#### BLSL-GG78-35

35W Shop Light Luminous Flux (lm): 3150 Viewing Angle: 24°/60° CCT: Whites(3000K, 4000K, 5000K) Dimensions (mm): D168\*H145 Cutout(mm): D'155 Weight(kg): 1.1

#### BLSL-GG78-40

40W Shop Light Luminous Flux (lm): 3600 Viewing Angle: 24°/60° CCT: Whites(3000K, 4000K, 5000K) Dimensions (mm): D190\*H165 Cutout(mm): D'175

Weight(kg):1.5