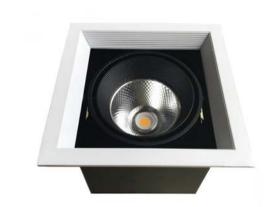

## **Multi Downlight** TUB0

## **Features**

- Easy installation
- LED Driver Included
- Supplied with Flex & Plug
- CRI 92 available for anywhere extreme colour accuracy is required
- Single and twin versions available

| Product Code      | BLSL-TUB01-15                                       | BLSL-TUB02-30  |
|-------------------|-----------------------------------------------------|----------------|
|                   | Single Downlight                                    | Twin Downlight |
| Power (W)         | 15                                                  | 30             |
| Luminous Flux(lm) | 1420                                                | 2850           |
| CCT               | Warm White, Neutral White, Cool White (3000K-6500K) |                |
| Connect           | AU Standard Flex & Plug                             |                |
| Dimming Options   | Various dimming options available on request        |                |
| Dimensions(mm)    | L185*W185*H180                                      | L370*W185*H120 |
| Cutout(mm)        | L165*W165                                           | L350*W165      |
| Weight(kg)        | 0.6                                                 | 1              |