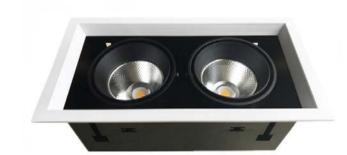

## **Multi Downlight** TUB0

## **Features**

- Easy installation
- LED Driver Included
- Supplied with Flex & Plug
- CRI 92 available for anywhere extreme colour accuracy is required
- Single and twin versions available

| Product Code      | BLSL-TUB01-15                                       | BLSL-TUB02-30  |
|-------------------|-----------------------------------------------------|----------------|
|                   | Single Downlight                                    | Twin Downlight |
| Power (W)         | 15                                                  | 30             |
| Luminous Flux(lm) | 1420                                                | 2850           |
| CCT               | Warm White, Neutral White, Cool White (3000K-6500K) |                |
| Connect           | AU Standard Flex & Plug                             |                |
| Dimming Options   | Various dimming options available on request        |                |
| Dimensions(mm)    | L185*W185*H180                                      | L370*W185*H120 |
| Cutout(mm)        | L165*W165                                           | L350*W165      |
| Weight(kg)        | 0.6                                                 | 1              |