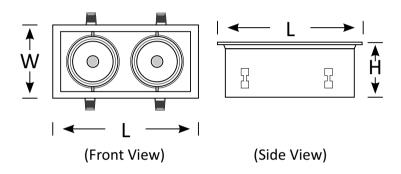

## **Features**

- Easy installation
- LED Driver Included
- Supplied with Flex & Plug
- CRI 92 available for anywhere extreme colour accuracy is required
- Single and twin versions available

| Product Code      | BLSL-TUB01-15                                       | BLSL-TUB02-30  |
|-------------------|-----------------------------------------------------|----------------|
|                   | Single Downlight                                    | Twin Downlight |
| Power (W)         | 15                                                  | 30             |
| Luminous Flux(lm) | 1420                                                | 2850           |
| CCT               | Warm White, Neutral White, Cool White (3000K-6500K) |                |
| Connect           | AU Standard Flex & Plug                             |                |
| Dimming Options   | Various dimming options available on request        |                |
| Dimensions(mm)    | L185*W185*H180                                      | L370*W185*H120 |
| Cutout(mm)        | L165*W165                                           | L350*W165      |
| Weight(kg)        | 0.6                                                 | 1              |