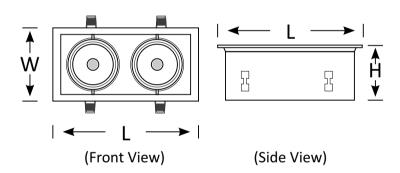

## **Multi Downlight** TUB5

| Product Code                  | BLSL-TUB51-12                                       | BLSL-TUB52-24  |
|-------------------------------|-----------------------------------------------------|----------------|
|                               | Single Downlight                                    | Twin Downlight |
| Power (W)                     | 12                                                  | 24             |
| Luminous Flux(lm)             | 1200                                                | 2400           |
| Correlated Colour Temperature | Warm White, Neutral White, Cool White (3000K-6500K) |                |
| Connect                       | AU Standard Flex & Plug                             |                |
| Dimming Options               | Various dimming options available on request        |                |
| Dimensions(mm)                | L134*W134*H85                                       | L235*W134*H85  |
| Cutout(mm)                    | L'115*W'115                                         | L'220*W'115    |
| Weight(kg)                    | 0.6                                                 | 1              |