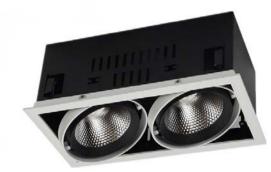

## **Multi Downlight** TUB5

| Product Code                  | BLSL-TUB51-12                                       | BLSL-TUB52-24  |
|-------------------------------|-----------------------------------------------------|----------------|
|                               | Single Downlight                                    | Twin Downlight |
| Power (W)                     | 12                                                  | 24             |
| Luminous Flux(lm)             | 1200                                                | 2400           |
| Correlated Colour Temperature | Warm White, Neutral White, Cool White (3000K-6500K) |                |
| Connect                       | AU Standard Flex & Plug                             |                |
| Dimming Options               | Various dimming options available on request        |                |
| Dimensions(mm)                | L134*W134*H85                                       | L235*W134*H85  |
| Cutout(mm)                    | L'115*W'115                                         | L'220*W'115    |
| Weight(kg)                    | 0.6                                                 | 1              |