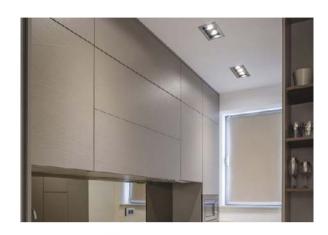

BoscoLighting's Square Downlight range is great for retail display spaces, offices, museums, galleries, bars & restaurants for ambient lighting and accent illumination.

The downlights can tilt 15 deg and rotate 360 deg, allowing you to highlight areas as required. With our downlights, your customers won't be looking up and wondering why the bulb hasn't been changed. They will keep your products bright and in your customer's eye.