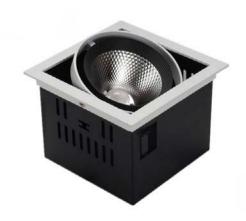

## **Multi Downlight** TUB5

| Product Code                  | BLSL-TUB51-12                                       | BLSL-TUB52-24  |
|-------------------------------|-----------------------------------------------------|----------------|
|                               | Single Downlight                                    | Twin Downlight |
| Power (W)                     | 12                                                  | 24             |
| Luminous Flux(lm)             | 1200                                                | 2400           |
| Correlated Colour Temperature | Warm White, Neutral White, Cool White (3000K-6500K) |                |
| Connect                       | AU Standard Flex & Plug                             |                |
| Dimming Options               | Various dimming options available on request        |                |
| Dimensions(mm)                | L134*W134*H85                                       | L235*W134*H85  |
| Cutout(mm)                    | L'115*W'115                                         | L'220*W'115    |
| Weight(kg)                    | 0.6                                                 | 1              |