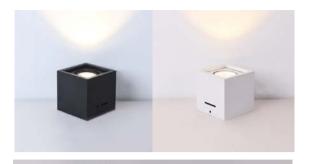

## Surface Mounted Light BOXA

BOXA surface mounted LED lights are a great alternative to recessed gimbal downlights.

Available with black or white finish, these flush mount lights are ideal for office or retail fit-outs and look great in cafes, bars and restaurants too.

In both a single and a double version, BOXA surface mounted light can create a pleasant feel to enhance your architectural designs.

36°

92

CRI

| Product Code      | BLSM-BOXA1-12                                | BLSM-BOXA2-24  |
|-------------------|----------------------------------------------|----------------|
|                   | Single                                       | Twin           |
| Power (W)         | 12                                           | 24             |
| Luminous Flux(lm) | 1200                                         | 2400           |
| CCT               | 2700K 3000K 3500K 4000K 5000K 5700K          |                |
| Connect           | Insulated Cable                              |                |
| Dimming Options   | Various dimming options available on request |                |
| Dimensions(mm)    | L130*W130*H160                               | L260*W130*H160 |
| Weight(kg)        | 0.8                                          | 1.2            |