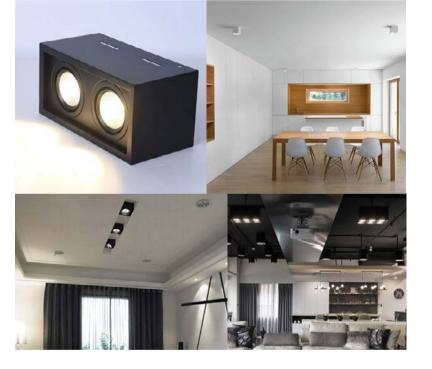

## Surface Mounted Light BOXA

BOXA surface mounted LED lights are a great alternative to recessed gimbal downlights.

Available with black or white finish, these flush mount lights are ideal for office or retail fit-outs and look great in cafes, bars and restaurants too.

In both a single and a double version, BOXA surface mounted light can create a pleasant feel to enhance your architectural designs.

36°

92

CRI

| Product Code      | BLSM-BOXA1-12                                | BLSM-BOXA2-24  |
|-------------------|----------------------------------------------|----------------|
|                   | Single                                       | Twin           |
| Power (W)         | 12                                           | 24             |
| Luminous Flux(lm) | 1200                                         | 2400           |
| CCT               | 2700K 3000K 3500K 4000K 5000K 5700K          |                |
| Connect           | Insulated Cable                              |                |
| Dimming Options   | Various dimming options available on request |                |
| Dimensions(mm)    | L130*W130*H160                               | L260*W130*H160 |
| Weight(kg)        | 0.8                                          | 1.2            |