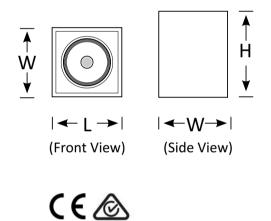

In both a single and a double version, BOXA surface mounted light can create a pleasant feel to enhance your architectural designs.

36°

92

CRI

| Product Code      | BLSM-BOXA1-12                                | BLSM-BOXA2-24  |
|-------------------|----------------------------------------------|----------------|
|                   | Single                                       | Twin           |
| Power (W)         | 12                                           | 24             |
| Luminous Flux(lm) | 1200                                         | 2400           |
| CCT               | 2700K 3000K 3500K 4000K 5000K 5700K          |                |
| Connect           | Insulated Cable                              |                |
| Dimming Options   | Various dimming options available on request |                |
| Dimensions(mm)    | L130*W130*H160                               | L260*W130*H160 |
| Weight(kg)        | 0.8                                          | 1.2            |