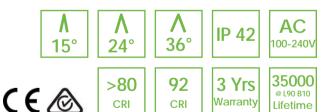

| Product Code      | BLSM-BOXB1-15                                | BLSM-BOXB2-30 |
|-------------------|----------------------------------------------|---------------|
|                   | Single                                       | Twin          |
| Power (W)         | 15                                           | 30            |
| Luminous Flux(lm) | 1500                                         | 3000          |
| CCT               | 2700K 3000K 3500K 4000K 5000K 5700K          |               |
| Connect           | Insulated Cable                              |               |
| Dimming Options   | Various dimming options available on request |               |
| Dimensions(mm)    | L150*W150*H180                               | L300*W150*180 |
| Weight(kg)        | 1                                            | 1.4           |