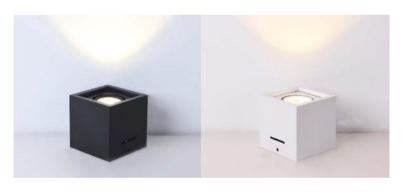

## **Surface Mounted Light BOXB**

BOXB surface mounted LED light features a die-cast aluminium body with black or white finish. Great for modern homes and commercial fitouts and where recessed downlights aren't suitable.

They can add to ambient lighting and also be incorporated as design features when used creatively.

In both a single and a double version, BOXB surface mounted light can create a pleasant feel to enhance your architectural designs.