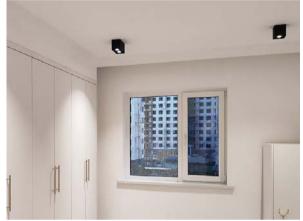

## **Surface Mounted Light BOXB**

BOXB surface mounted LED light features a die-cast aluminium body with black or white finish. Great for modern homes and commercial fitouts and where recessed downlights aren't suitable.

They can add to ambient lighting and also be incorporated as design features when used creatively.

In both a single and a double version, BOXB surface mounted light can create a pleasant feel to enhance your architectural designs.