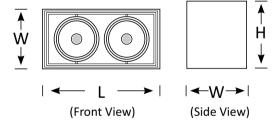

| Product Code      | BLSM-BOXB1-15                                | BLSM-BOXB2-30 |
|-------------------|----------------------------------------------|---------------|
|                   | Single                                       | Twin          |
| Power (W)         | 15                                           | 30            |
| Luminous Flux(lm) | 1500                                         | 3000          |
| CCT               | 2700K 3000K 3500K 4000K 5000K 5700K          |               |
| Connect           | Insulated Cable                              |               |
| Dimming Options   | Various dimming options available on request |               |
| Dimensions(mm)    | L150*W150*H180                               | L300*W150*180 |
| Weight(kg)        | 1                                            | 1.4           |