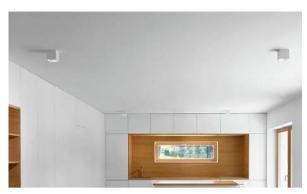

## **Surface Mounted Light BOXB**

BOXB surface mounted LED light features a die-cast aluminium body with black or white finish. Great for modern homes and commercial fitouts and where recessed downlights aren't suitable.

They can add to ambient lighting and also be incorporated as design features when used creatively.

In both a single and a double version, BOXB surface mounted light can create a pleasant feel to enhance your architectural designs.