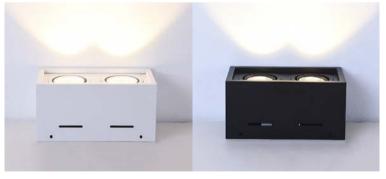

## **Surface Mounted Light BOXB**

BOXB surface mounted LED light features a die-cast aluminium body with black or white finish. Great for modern homes and commercial fitouts and where recessed downlights aren't suitable.

They can add to ambient lighting and also be incorporated as design features when used creatively.

In both a single and a double version, BOXB surface mounted light can create a pleasant feel to enhance your architectural designs.