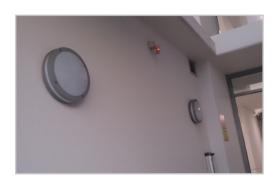

Housed in an IP65 rated fitting, GKP07 series is able to be used both indoors and outdoors with protection against moist environment. It is suitable for residential apartments and commercial premises.

Fittings is also supplied with battery backup which is perfectly designed for emergency lighting in your exit stairwells or dark corridors.

## **Bulkhead Light** GKP07