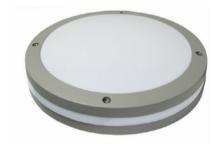

Housed in an IP65 rated fitting, GKP07 series is able to be used both indoors and outdoors with protection against moist environment. It is suitable for residential apartments and commercial premises.

Fittings is also supplied with battery backup which is perfectly designed for emergency lighting in your exit stairwells or dark corridors.

## **Bulkhead Light** GKP07