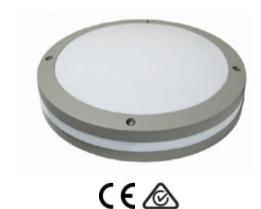

## **Bulkhead Light Emergency** GKP07

## **Features**

- IP65 rated, suitable for damp location installation
- Easy Installation
- Long lifespan and little maintenance required
- Suitable for both business, commercial & residential installation
- Emergency Operation: Battery life> 120mins
- Emergency power: 3W, Luminous Flux (lm): 180lm