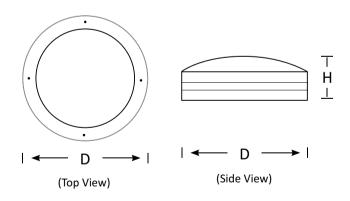

| Product Code                  | BLSM-GKP07-65-E                                        |
|-------------------------------|--------------------------------------------------------|
| Power (W)                     | 18+3                                                   |
| Luminous FLux(lm)             | 1300+180                                               |
| Correlated Colour Temperature | Warm White, Neutral White, Cool<br>White (3000K-6500K) |
| Connect                       | Insulated Cable                                        |
| Dimming Options               | None                                                   |
| Dimensions(mm)                | D300*H85                                               |
| Weight(kg)                    | 1                                                      |