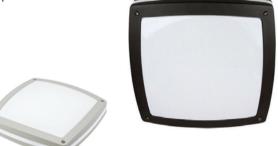

Housed in an IP65 rated fitting, GKP08 series is able to be used both indoors and outdoors with protection against moist environment.

It is suitable for residential apartments and commercial premises.

Fittings can also be supplied with sensors to brighten when motion is detected which is great for irregularly used stockrooms, warehouses or corridors.

## **Features**

- IP65 rated, suitable for damp location installation
- Easy Installation
- Long lifespan and little maintenance required
- Suitable for both business, commercial & residential installation