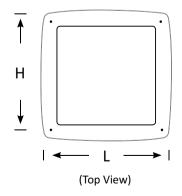

| Product Code      | BLSM-GKP08-20                                       | BLSM-GKP08-30 |
|-------------------|-----------------------------------------------------|---------------|
| Power (W)         | 20                                                  | 30            |
| Luminous FLux(lm) | 1600                                                | 2400          |
| CCT               | Warm White, Neutral White, Cool White (3000K-6000K) |               |
| Connect           | Insulated Cable                                     |               |
| Dimming Options   | None                                                |               |
| Dimensions(mm)    | L300*W300*H90                                       |               |
| Weight(kg)        | 1.7                                                 |               |
|                   |                                                     |               |