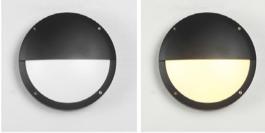

Surface mounted and constructed from aluminium alloy, the GKP09 eyelid bulkhead light benefits from the latest LED technology and is suitable for residential apartments and commercial premises.

Housed in an IP65 rated fitting, the wall light is able to be used both indoors and outdoors with protection against moist environment.

## **Features**

- IP65 rated, suitable for damp location installation
- Easy Installation
- Long lifespan and little maintenance required
- Suitable for both business, commercial & residential installation
- Fitting colour options: Black, grey, white