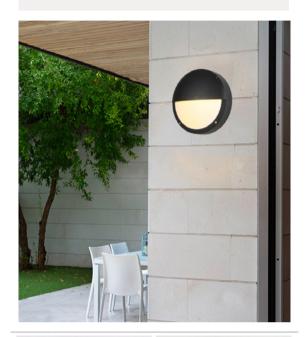

Surface mounted and constructed from aluminium alloy, the GKP09 eyelid bulkhead light benefits from the latest LED technology and is suitable for residential apartments and commercial premises.

Housed in an IP65 rated fitting, the wall light is able to be used both indoors and outdoors with protection against moist environment.

## **Features**

- IP65 rated, suitable for damp location installation
- Easy Installation
- Long lifespan and little maintenance required
- Suitable for both business, commercial & residential installation
- Fitting colour options: Black, grey, white