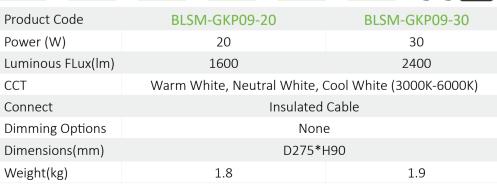

Surface mounted and constructed from aluminium alloy, the GKP09 eyelid bulkhead light benefits from the latest LED technology and is suitable for residential apartments and commercial premises.

Housed in an IP65 rated fitting, the wall light is able to be used both indoors and outdoors with protection against moist environment.

## **Features**

- IP65 rated, suitable for damp location installation
- Easy Installation
- Long lifespan and little maintenance required
- Suitable for both business, commercial & residential installation
- Fitting colour options: Black, grey, white