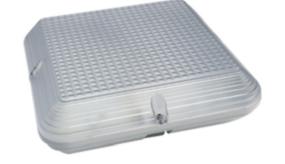

## **Oyster Light** Emergency GKP12

## Features

- IP65 rated, suitable for damp location installation
- Long lifespan and little maintenance required
- Opal poly diffuser

W

- Suitable for both business, commercial & residential installation
- (Emergency Version) Duration: >120mins
- Emergency power: 8W