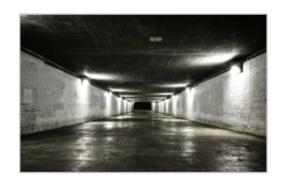

Supplied with battery backup, the emergency version of GKP12 square outdoor oyster light is perfect for emergency lighting in your exit stairwells or dark corridors.

02 9188 3470

The light will automatically operate as 8W emergency power on batteries when there is a power outage.Designed to exceed the new AS2293:2018 requirements, batteries are rated for 2 hours, but are also available with higher capacity. Great for residential strata common areas, carparks and other projects.