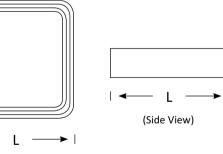

(Top View)

| Product Code                  | BLSM-GKP12-65-E                                     |
|-------------------------------|-----------------------------------------------------|
|                               | Waterproof Emergency Oyster Light                   |
| Power (W)                     | 30+8(emergency power)                               |
| Luminous FLux(lm)             | 2550+550                                            |
| Correlated Colour Temperature | Warm White, Neutral White, Cool White (3000K-6500K) |
| Connect                       | Insulated Cable                                     |
| Dimming Options               | None                                                |
| Dimensions(mm)                | L320*W320*H80                                       |
| Weight(kg)                    | 1.2                                                 |