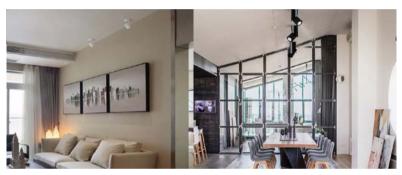

## **Surface Mounted Light** JAY

BoscoLighting's Adjustable Surface Mounted Light Series is available in 3 sizes and a variety of powers. The lights can be tilted up to 90°, perfect for living rooms, bedrooms, cafes, restaurants, retail shops or wherever minimalist design is required.

Our products are easy to install, creating a pleasant feel good atmosphere. They are bright and comfortable and are therefore perfect for use in entrance and waiting areas too.

| Product Code      | BLSM-JAY-10                                         | BLSM-JAY-20 | BLSM-JAY-30 |
|-------------------|-----------------------------------------------------|-------------|-------------|
| Power (W)         | 10                                                  | 20          | 30          |
| Luminous Flux(lm) | 1000                                                | 2000        | 2700        |
| CCT               | Warm White, Neutral White, Cool White (3000K-6000K) |             |             |
| Connect           | Insulated Cable                                     |             |             |
| Dimming Options   | Non-dim*                                            |             |             |
| Dimensions(mm)    | D74*H150                                            | D88*H160    | D103*H170   |
| Weight(kg)        | 0.3                                                 | 0.5         | 0.8         |