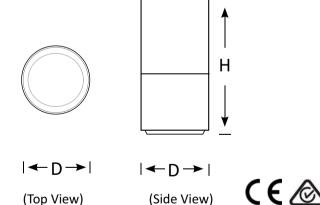

Our products are easy to install, creating a pleasant feel good atmosphere. They are bright and comfortable and are therefore perfect for use in entrance and waiting areas too.

| Product Code      | BLSM-JAY-10                                         | BLSM-JAY-20 | BLSM-JAY-30 |
|-------------------|-----------------------------------------------------|-------------|-------------|
| Power (W)         | 10                                                  | 20          | 30          |
| Luminous Flux(lm) | 1000                                                | 2000        | 2700        |
| CCT               | Warm White, Neutral White, Cool White (3000K-6000K) |             |             |
| Connect           | Insulated Cable                                     |             |             |
| Dimming Options   | Non-dim*                                            |             |             |
| Dimensions(mm)    | D74*H150                                            | D88*H160    | D103*H170   |
| Weight(kg)        | 0.3                                                 | 0.5         | 0.8         |