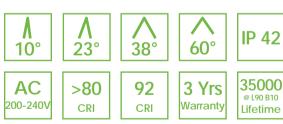

Our products are easy to install, creating a pleasant feel good atmosphere. They are bright and comfortable and are therefore perfect for use in entrance and waiting areas too.

| Product Code      | BLSM-JAY-10                                         | BLSM-JAY-20 | BLSM-JAY-30 |
|-------------------|-----------------------------------------------------|-------------|-------------|
| Power (W)         | 10                                                  | 20          | 30          |
| Luminous Flux(lm) | 1000                                                | 2000        | 2700        |
| CCT               | Warm White, Neutral White, Cool White (3000K-6000K) |             |             |
| Connect           | Insulated Cable                                     |             |             |
| Dimming Options   | Non-dim*                                            |             |             |
| Dimensions(mm)    | D74*H150                                            | D88*H160    | D103*H170   |
| Weight(kg)        | 0.3                                                 | 0.5         | 0.8         |

<sup>\*</sup>For any other dimming request, drivers may not fit within the fitting, supplied with an external driver.