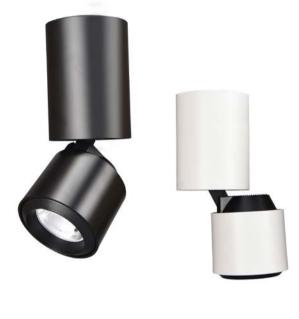

## **Surface Mounted Light** JAY

BoscoLighting's Adjustable Surface Mounted Light Series is available in 3 sizes and a variety of powers. The lights can be tilted up to 90°, perfect for living rooms, bedrooms, cafes, restaurants, retail shops or wherever minimalist design is required.