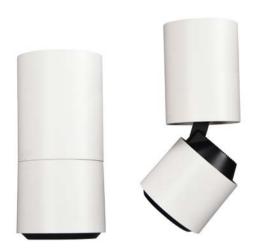

## **Surface Mounted Light** JAY

BoscoLighting's Adjustable Surface Mounted Light Series is available in 3 sizes and a variety of powers. The lights can be tilted up to 90°, perfect for living rooms, bedrooms, cafes, restaurants, retail shops or wherever minimalist design is required.