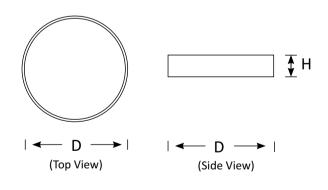

| Product Code      | BLSM-LEAH-30                                                      | BLSM-LEAH-72 |
|-------------------|-------------------------------------------------------------------|--------------|
| Power (W)         | 30                                                                | 72           |
| Luminous Flux(lm) | 2210                                                              | 5616         |
| CCT               | Variable Warm to Cool White (3000K-6500K) by RF Remote Controller |              |
| Connect           | Insulated Cable                                                   |              |
| Dimming Options   | 0-100% Dimming by RF Remote Controller                            |              |
| Dimensions(mm)    | D500*H50                                                          | D800*H50     |
| Weight(kg)        | 0.9                                                               | 1.8          |