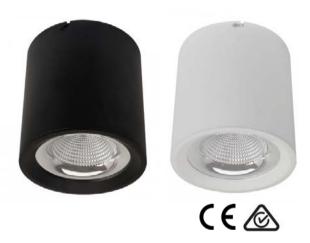

## **Surface Mounted Light** YOKO

BoscoLighting's Yoko Cylinder Light Series is available in 4 sizes and a variety of powers. The lights can be used for living rooms, bedrooms, cafes, restaurants, retail shops or wherever minimalist design is required.

Our products are easy to install, creating a pleasant feel good atmosphere. They are bright and comfortable and are therefore perfect for use in entrance and waiting areas too.

| Product Code      | BLSM-YOKO-10                                        | BLSM-YOKO-20 | BLSM-YOKO-30 | BLSM-YOKO-40 |
|-------------------|-----------------------------------------------------|--------------|--------------|--------------|
| Power (W)         | 10                                                  | 20           | 30           | 40           |
| Luminous Flux(lm) | 1000                                                | 2000         | 2700         | 3600         |
| CCT               | Warm White, Neutral White, Cool White (3000K-6000K) |              |              |              |
| Connect           | Insulated Cable                                     |              |              |              |
| Dimming Options   | Various dimming options available on request        |              |              |              |
| Dimensions(mm)    | D110*H120                                           | D133*H153    | D170*H195    | D196*H198    |
| Weight(kg)        | 0.4                                                 | 0.7          | 1.0          | 1.3          |