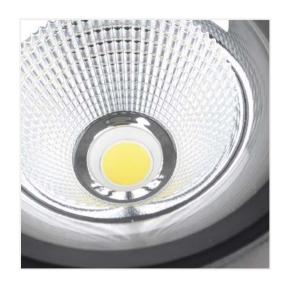

## **Surface Mounted Light** YOKO

BoscoLighting's Yoko Cylinder Light Series is available in 4 sizes and a variety of powers. The lights can be used for living rooms, bedrooms, cafes, restaurants, retail shops or wherever minimalist design is required.

Our products are easy to install, creating a pleasant feel good atmosphere. They are bright and comfortable and are therefore perfect for use in entrance and waiting areas too.

| Product Code      | BLSM-YOKO-10                                        | BLSM-YOKO-20 | BLSM-YOKO-30 | BLSM-YOKO-40 |
|-------------------|-----------------------------------------------------|--------------|--------------|--------------|
| Power (W)         | 10                                                  | 20           | 30           | 40           |
| Luminous Flux(lm) | 1000                                                | 2000         | 2700         | 3600         |
| CCT               | Warm White, Neutral White, Cool White (3000K-6000K) |              |              |              |
| Connect           | Insulated Cable                                     |              |              |              |
| Dimming Options   | Various dimming options available on request        |              |              |              |
| Dimensions(mm)    | D110*H120                                           | D133*H153    | D170*H195    | D196*H198    |
| Weight(kg)        | 0.4                                                 | 0.7          | 1.0          | 1.3          |