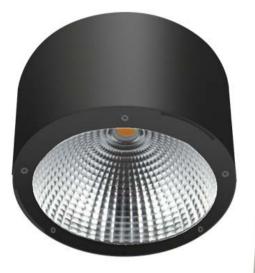

## Surface Mounted Light Waterproof YUKA

02 9188 3470

YUKA series is with IP Rating 65 allows you to install it in bathrooms, corridors or other outdoor projects. Perfect for projects where recessed lights are not possible. You can easily install them to surfaces such as brick or concrete where traditionally an oyster light fitting would be required.

Bright and comfortable, it features amazing illumination with minimal power consumption. Perfect for general lighting in waiting areas or other interior spaces.

\*Also available with diffused SMD version.