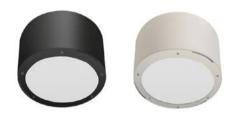

## Surface Mounted Light Waterproof YUKA

02 9188 3470

YUKA series is with IP Rating 65 allows you to install it in bathrooms, corridors or other outdoor projects. Perfect for projects where recessed lights are not possible. You can easily install them to surfaces such as brick or concrete where traditionally an oyster light fitting would be required.

Bright and comfortable, it features amazing illumination with minimal power consumption. Perfect for general lighting in waiting areas or other interior spaces.

\*Also available with diffused SMD version.