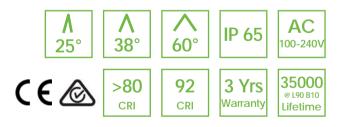

| Product Code      | BLSM-YUKA-20                                        | BLSM-YUKA-30 |
|-------------------|-----------------------------------------------------|--------------|
| Power (W)         | 20                                                  | 30           |
| Luminous Flux(lm) | 2000                                                | 2700         |
| CCT               | Warm White, Neutral White, Cool White (3000K-6500K) |              |
| Connect           | Insulated Cable                                     |              |
| Dimming Options   | Non-dim                                             |              |
| Dimensions(mm)    | D125*H115                                           | D160*H110    |
| Weight(kg)        | 1.1                                                 | 1.8          |