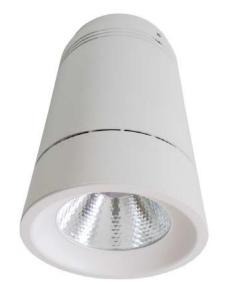

## Surface Mounted Light YUMI

This surface mounted LED light is perfect for mood lighting and energy saving. With a smart design, it is a great way to install on surfaces such as brick or concrete where traditionally an oyster light fitting would be required.

(Top View)

(Side View)

| Product Code      | BLSM-YUMI-30                                        | BLSM-YUMI-40 | BLSM-YUMI-60 |
|-------------------|-----------------------------------------------------|--------------|--------------|
| Power (W)         | 30                                                  | 40           | 60           |
| Luminous Flux(lm) | 2700                                                | 4500         | 5400         |
| ССТ               | Warm White, Neutral White, Cool White (3000K-6000K) |              |              |
| Connect           | Insulated Cable                                     |              |              |
| Dimming Options   | Various dimming options available on request        |              |              |
| Dimensions(mm)    | D140*H165                                           | D165*H180    | D165*H280    |
| Weight(kg)        | 1.2                                                 | 1.7          | 2.3          |