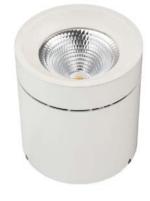

## Surface Mounted Light YUMI

This surface mounted LED light is perfect for mood lighting and energy saving. With a smart design, it is a great way to install on surfaces such as brick or concrete where traditionally an oyster light fitting would be required.

(Top View)

(Side View)

| Product Code      | BLSM-YUMI-30                                        | BLSM-YUMI-40 | BLSM-YUMI-60 |
|-------------------|-----------------------------------------------------|--------------|--------------|
| Power (W)         | 30                                                  | 40           | 60           |
| Luminous Flux(lm) | 2700                                                | 4500         | 5400         |
| ССТ               | Warm White, Neutral White, Cool White (3000K-6000K) |              |              |
| Connect           | Insulated Cable                                     |              |              |
| Dimming Options   | Various dimming options available on request        |              |              |
| Dimensions(mm)    | D140*H165                                           | D165*H180    | D165*H280    |
| Weight(kg)        | 1.2                                                 | 1.7          | 2.3          |