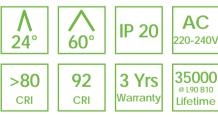

(Top View)

(Side View)

| Product Code      | BLSM-YUMI-30                                        | BLSM-YUMI-40 | BLSM-YUMI-60 |
|-------------------|-----------------------------------------------------|--------------|--------------|
| Power (W)         | 30                                                  | 40           | 60           |
| Luminous Flux(lm) | 2700                                                | 4500         | 5400         |
| ССТ               | Warm White, Neutral White, Cool White (3000K-6000K) |              |              |
| Connect           | Insulated Cable                                     |              |              |
| Dimming Options   | Various dimming options available on request        |              |              |
| Dimensions(mm)    | D140*H165                                           | D165*H180    | D165*H280    |
| Weight(kg)        | 1.2                                                 | 1.7          | 2.3          |