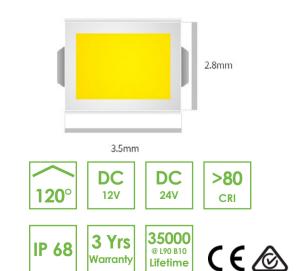

<sup>&</sup>lt;sup>1</sup> Extrusions with an internal diameter of less than 15mm are not compatible due to the dimensions of the waterproofing end cap on the LED strip, which measures W14 x H6mm.

| Product Code      | BLSP-2835-120-IP68                                         |
|-------------------|------------------------------------------------------------|
| Power (W)         | 20W/m                                                      |
| Luminous FLux(lm) | 1700lm/m                                                   |
| IP Rating         | IP68                                                       |
| CCT               | Warm White 3000K, Neutral White<br>4000K, Cool White 6000K |
| Connect           | Insulated Cable                                            |
| Dimming Options   | Various dimming options available on request               |
| Dimensions(mm)    | 12*1000                                                    |
| Weight(kg)        | 0.1                                                        |

## **IP68 Strip Light** SMD2835

<sup>2</sup> Wipe dry the extrusion using a lint-free cloth before installation, peel back the tape backing and stuck in place using a static glove. Correct installation of this product requires a few dabs of silicon along the length to hold it in place. The glue is normally enough, but sometimes it doesn't stick so well to the paint and so we recommend a little dab of silicon every 20cm or so on each side of strip in a zig-zag pattern.