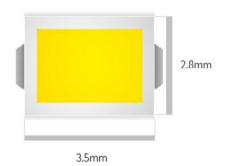

Powered by advanced SMD2835 chip technology, our IP65 2835 Strip Light pumps out an impressive 20 watts per meter for brilliant illumination. Sealed with silicone for IP65 splashproof protection, it's a breeze to clean and perfect for bathrooms, kitchens, or outdoor spots.

| Product Code      | BLSP-2835-120-WP                                           |
|-------------------|------------------------------------------------------------|
| Power (W)         | 20W/m                                                      |
| Luminous FLux(lm) | 1700lm/m                                                   |
| IP Rating*        | IP65                                                       |
| ССТ               | Warm White 3000K, Neutral White<br>4000K, Cool White 6000K |
| Connect           | Insulated Cable                                            |
| Dimming Options   | Various dimming options available on request               |
| Dimensions(mm)    | 10*1000                                                    |
| Weight(kg)        | 0.1                                                        |