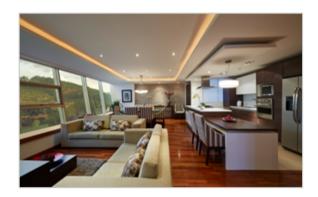

SMD3528 strip light is one of the most dynamic and versatile linear light sources, with optional 4.8W/M and 9.6W/M in power and different colours, it can be used as architectural decorative lighting, amusement park and theatre lighting, stairway accent lighting and general linear lighting.

It is easy to cut to size or extend as needed. We also provide solutions for various high quality aluminium extrusions to accommodate linear strip lighting. They are ideal if strip light will be openly visible once fitted, as they can create a more 'finished product'.