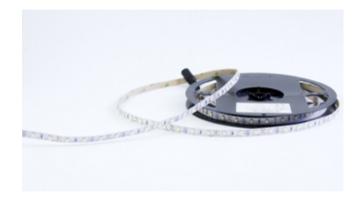

SMD3528 strip light is one of the most dynamic and versatile linear light sources, with optional 4.8W/M and 9.6W/M in power and different colours, it can be used as architectural decorative lighting, amusement park and theatre lighting, stairway accent lighting and general linear lighting.

It is easy to cut to size or extend as needed. We also provide solutions for various high quality aluminium extrusions to accommodate linear strip lighting. They are ideal if strip light will be openly visible once fitted, as they can create a more 'finished product'.

## Features

- Easy to cut to size or extend as needed
- Super flexible form that'll stick to just about anything\*
- Over 70 type of aluminium extrusions including flush and surface mounted as well as suspension options for housing the strips