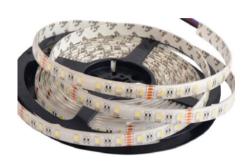

Revolutionise your lighting solutions with our IP65 SMD5050 RGBW Strip Light, now available in convenient 5-meter rolls.

Although RGB can produce colours close to Whites, a dedicated RGBW LED chip can provide a much purer white tone (optional in 3000K, 4000K, 6000K) and allows you to create a massive range of unique shades.

Offering enhanced flexibility and versatility, it excels in wet areas like kitchens, bathrooms, and outdoor spaces.

## **Features**

- Enhanced Flexibility: SMD5050 RGBW offers superior flexibility for seamless integration into various spaces, adhering to surfaces effortlessly.\*
- Waterproof Design: IP65 rating ensures resistance to water and dust, ideal for indoor and outdoor use.
- DMX Compatibility: Control with precision using DMX input, compatible with 12/24V DC power supplies and RGBW DMX
- **Extended Lifespan:** Over 70 type of aluminium extrusions including flush and surface mounted as well as suspension options for housing the strips. These extrusions provide protection and a polished finish suitable for visible installations.
- Optional Pre-Assembled Service: Opt for our optional preassembled service (available when ordering LED extrusions and LED drivers) to streamline your installation, guaranteeing a seamless and professional finish with ease.
- Customised Lengths: Available in standard 5-meter rolls. For tailored requirements, please allow for a longer lead time.