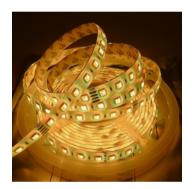

Revolutionise your lighting solutions with our IP65 SMD5050 RGBW Strip Light, now available in convenient 5-meter rolls.

Although RGB can produce colours close to Whites, a dedicated RGBW LED chip can provide a much purer white tone (optional in 3000K, 4000K, 6000K) and allows you to create a massive range of unique shades.

Offering enhanced flexibility and versatility, it excels in wet areas like kitchens, bathrooms, and outdoor spaces.

## **Features**

- Enhanced Flexibility: SMD5050 RGBW offers superior flexibility for seamless integration into various spaces, adhering to surfaces effortlessly.\*
- Waterproof Design: IP65 rating ensures resistance to water and dust, ideal for indoor and outdoor use.
- DMX Compatibility: Control with precision using DMX input, compatible with 12/24V DC power supplies and RGBW DMX
- **Extended Lifespan:** Over 70 type of aluminium extrusions including flush and surface mounted as well as suspension options for housing the strips. These extrusions provide protection and a polished finish suitable for visible installations.
- Optional Pre-Assembled Service: Opt for our optional preassembled service (available when ordering LED extrusions and LED drivers) to streamline your installation, guaranteeing a seamless and professional finish with ease.
- Customised Lengths: Available in standard 5-meter rolls. For tailored requirements, please allow for a longer lead time.