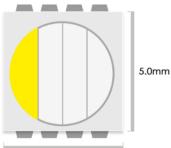

## **Product Code** BLSP-5050-60-WP-RGBW Power (W) 14.4W/m (max.) Luminous FLux(Im) 1224lm/m (max.) RGB & Warm White (3000K); RGB & Neutural CCT White (4000K); RGB & Cool White (6000K) **IP65** IP Rating Insulated Cable Connect Various dimming options available on request **Dimming Options** 12\*1000 Dimensions(mm) 0.1 Weight(kg)

## **RGBW Strip Light** SMD5050 **IP65**

5.0mm