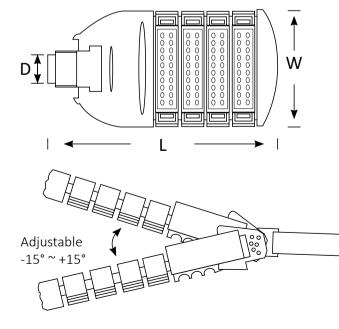

## **Features**

- IP65 Waterproof
- Long lifespan and low maintenance
- Easy installation with universal 65mm spigot and adjustable mounting bracket ±15°

## **Applications**

- Motorways
- Bridges
- Pedestrian areas
- Carparks

| 35000                 |
|-----------------------|
| @ L90 B10<br>Lifetime |

| Product Code        | BLST-RAY-120                                           |
|---------------------|--------------------------------------------------------|
| Power (W)           | 120                                                    |
| Luminous Flux(lm)   | 13200                                                  |
| CCT                 | Warm White, Neutral White, Cool<br>White (3000K-6500K) |
| Connect             | Insulated Cable                                        |
| Dimming Options     | Various dimming options available on request           |
| Dimensions(mm)      | L669*W307*H139                                         |
| Connection Hole(mm) | D65                                                    |
| Weight(kg)          | 7.56                                                   |