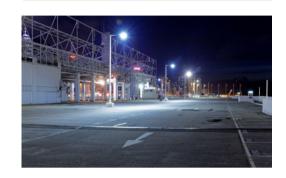

BoscoLighting's RAY Modular Street Light is bright and very energy efficient. Available in different power range to meet a wide range of needs. They are IP65 waterproof and can be integrated with motion detectors or left on all night at a fraction of the cost of traditional technology increasing security and safety.

## **Applications**

- Motorways
- Bridges
- Pedestrian areas
- Carparks

| 35000                 |
|-----------------------|
| @ L90 B10<br>Lifetime |

| Product Code        | BLST-RAY-120                                           |
|---------------------|--------------------------------------------------------|
| Power (W)           | 120                                                    |
| Luminous Flux(lm)   | 13200                                                  |
| CCT                 | Warm White, Neutral White, Cool<br>White (3000K-6500K) |
| Connect             | Insulated Cable                                        |
| Dimming Options     | Various dimming options available on request           |
| Dimensions(mm)      | L669*W307*H139                                         |
| Connection Hole(mm) | D65                                                    |
| Weight(kg)          | 7.56                                                   |