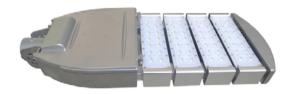

## **Street Light RAY**

## **Features**

- IP65 Waterproof
- Long lifespan and low maintenance
- Easy installation with universal 65mm spigot and adjustable mounting bracket ±15°