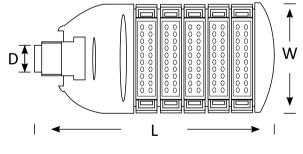

## **Features**

- IP65 Waterproof
- Long lifespan and low maintenance
- Easy installation with universal 65mm spigot and adjustable mounting bracket ±15°

## **Applications**

- Motorways
- Bridges
- Pedestrian areas
- Carparks

| 135000    |
|-----------|
| 00000     |
| @ L90 B10 |
| Lifetime  |
|           |

| Product Code        | BLST-RAY-150                                           |
|---------------------|--------------------------------------------------------|
| Power (W)           | 150                                                    |
| Luminous Flux(lm)   | 16500                                                  |
| ССТ                 | Warm White, Neutral White, Cool<br>White (3000K-6500K) |
| Connect             | Insulated Cable                                        |
| Dimming Options     | Various dimming options available on request           |
| Dimensions(mm)      | L744*W307*H139                                         |
| Connection Hole(mm) | D65                                                    |
| Weight(kg)          | 8.64                                                   |