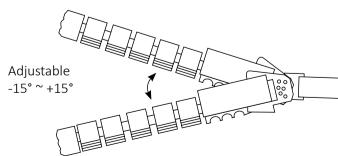

## **Features**

- IP65 Waterproof
- Long lifespan and low maintenance
- Easy installation with universal 65mm spigot and adjustable mounting bracket ±15°