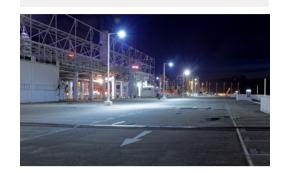

BoscoLighting's RAY Modular Street Light is bright and very energy efficient. Available in different power range to meet a wide range of needs. They are IP65 waterproof and can be integrated with motion detectors or left on all night at a fraction of the cost of traditional technology increasing security and safetv.

This unit can also be supplied with mounting brackets for installing on walls. It is suitable for street lighting, car parks and security lighting around buildings.

\*Product does not include poles or brackets. Contact us for more information.

## **Applications**

- Motorways
- Bridges
- Pedestrian areas
- Carparks

| 135000    |
|-----------|
| 00000     |
| @ L90 B10 |
| Lifetime  |
|           |

| Product Code        | BLST-RAY-150                                           |
|---------------------|--------------------------------------------------------|
| Power (W)           | 150                                                    |
| Luminous Flux(lm)   | 16500                                                  |
| ССТ                 | Warm White, Neutral White, Cool<br>White (3000K-6500K) |
| Connect             | Insulated Cable                                        |
| Dimming Options     | Various dimming options available on request           |
| Dimensions(mm)      | L744*W307*H139                                         |
| Connection Hole(mm) | D65                                                    |
| Weight(kg)          | 8.64                                                   |