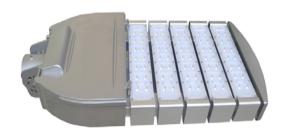

## **Street Light RAY**

## **Features**

- IP65 Waterproof
- Long lifespan and low maintenance
- Easy installation with universal 65mm spigot and adjustable mounting bracket ±15°