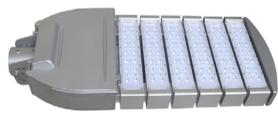

## **Street Light RAY**

## **Features**

- IP65 Waterproof
- Long lifespan and low maintenance
- Easy installation with universal 65mm spigot and adjustable mounting bracket +15°