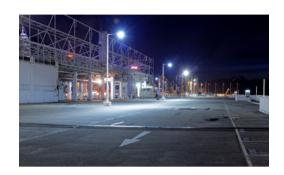

BoscoLighting's RAY Modular Street Light is bright and very energy efficient. Available in different power range to meet a wide range of needs. They are IP65 waterproof and can be integrated with motion detectors or left on all night at a fraction of the cost of traditional technology increasing security and safety.

This unit can also be supplied with mounting brackets for installing on walls. It is suitable for street lighting, car parks and security lighting around buildings.

\*Product does not include poles or brackets. Contact us for more information.