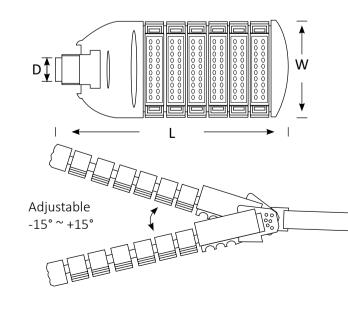

## **Features**

- IP65 Waterproof
- Long lifespan and low maintenance
- Easy installation with universal 65mm spigot and adjustable mounting bracket +15°

## **Applications**

- Motorways
- Bridges
- Pedestrian areas
- Carparks

| Product Code        | BLST-RAY-180                                           |
|---------------------|--------------------------------------------------------|
| Power (W)           | 180                                                    |
| Luminous Flux(lm)   | 19800                                                  |
| ССТ                 | Warm White, Neutral White, Cool<br>White (3000K-6500K) |
| Connect             | Insulated Cable                                        |
| Dimming Options     | Various dimming options available on request           |
| Dimensions(mm)      | L819*W307*H139                                         |
| Connection Hole(mm) | D65                                                    |
| Weight(kg)          | 9.57                                                   |