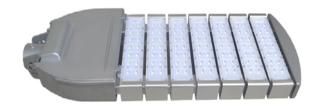

## **Street Light RAY**

## **Features**

- IP65 Waterproof
- Long lifespan and low maintenance
- Easy installation with universal 65mm spigot and adjustable mounting bracket ±15°