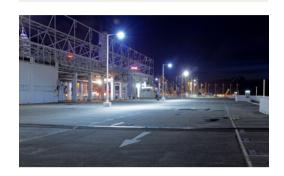

BoscoLighting's RAY Modular Street Light is bright and very energy efficient. Available in different power range to meet a wide range of needs. They are IP65 waterproof and can be integrated with motion detectors or left on all night at a fraction of the cost of traditional technology increasing security and safety.

## **Applications**

- Motorways
- Bridges
- Pedestrian areas
- Carparks

CER

| Product Code        | BLST-RAY-210                                           |
|---------------------|--------------------------------------------------------|
| Power (W)           | 210                                                    |
| Luminouse FLux(lm)  | 23100                                                  |
| CCT                 | Warm White, Neutral White, Cool<br>White (3000K-6500K) |
| Connect             | Insulated Cable                                        |
| Dimming Options     | Various dimming options available on request           |
| Dimensions(mm)      | L856*W307*H139                                         |
| Connection Hole(mm) | D65                                                    |
| Weight(kg)          | 10.37                                                  |