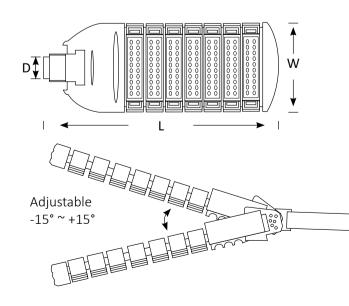

## **Features**

- IP65 Waterproof
- Long lifespan and low maintenance
- Easy installation with universal 65mm spigot and adjustable mounting bracket ±15°

## **Applications**

- Motorways
- Bridges
- Pedestrian areas
- Carparks

CER

| Product Code        | BLST-RAY-210                                           |
|---------------------|--------------------------------------------------------|
| Power (W)           | 210                                                    |
| Luminouse FLux(lm)  | 23100                                                  |
| CCT                 | Warm White, Neutral White, Cool<br>White (3000K-6500K) |
| Connect             | Insulated Cable                                        |
| Dimming Options     | Various dimming options available on request           |
| Dimensions(mm)      | L856*W307*H139                                         |
| Connection Hole(mm) | D65                                                    |
| Weight(kg)          | 10.37                                                  |