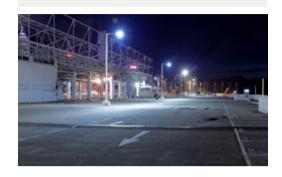

BoscoLighting's RAY Modular Street Light is bright and very energy efficient. Available in different power range to meet a wide range of needs. They are IP65 waterproof and can be integrated with motion detectors or left on all night at a fraction of the cost of traditional technology increasing security and safety.

## **Applications**

- Motorways
- Bridges
- Pedestrian areas
- Carparks

35000 @ L90 B10 Lifetime

| Product Code        | BLST-RAY-240                                           |
|---------------------|--------------------------------------------------------|
| Power (W)           | 240                                                    |
| Luminouse FLux(lm)  | 26400                                                  |
| CCT                 | Warm White, Neutral White, Cool<br>White (3000K-6500K) |
| Connect             | Insulated Cable                                        |
| Dimming Options     | Various dimming options available on request           |
| Dimensions(mm)      | L859*W307*H139                                         |
| Connection Hole(mm) | D65                                                    |
| Weight(kg)          | 11.8                                                   |