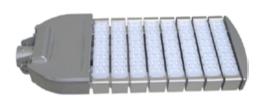

## **Street Light RAY**

## **Features**

- IP65 Waterproof
- Long lifespan and low maintenance
- Easy installation with universal 65mm spigot and adjustable mounting bracket ±15°

## **Applications**

- Motorways
- Bridges
- Pedestrian areas
- Carparks

35000 @ L90 B10 Lifetime

| Product Code        | BLST-RAY-240                                           |
|---------------------|--------------------------------------------------------|
| Power (W)           | 240                                                    |
| Luminouse FLux(lm)  | 26400                                                  |
| CCT                 | Warm White, Neutral White, Cool<br>White (3000K-6500K) |
| Connect             | Insulated Cable                                        |
| Dimming Options     | Various dimming options available on request           |
| Dimensions(mm)      | L859*W307*H139                                         |
| Connection Hole(mm) | D65                                                    |
| Weight(kg)          | 11.8                                                   |