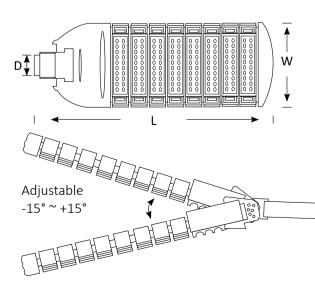

## **Features**

- IP65 Waterproof
- Long lifespan and low maintenance
- Easy installation with universal 65mm spigot and adjustable mounting bracket ±15°

## **Applications**

- Motorways
- Bridges
- Pedestrian areas
- Carparks

35000 @ L90 B10 Lifetime

| Product Code        | BLST-RAY-240                                           |
|---------------------|--------------------------------------------------------|
| Power (W)           | 240                                                    |
| Luminouse FLux(lm)  | 26400                                                  |
| CCT                 | Warm White, Neutral White, Cool<br>White (3000K-6500K) |
| Connect             | Insulated Cable                                        |
| Dimming Options     | Various dimming options available on request           |
| Dimensions(mm)      | L859*W307*H139                                         |
| Connection Hole(mm) | D65                                                    |
| Weight(kg)          | 11.8                                                   |