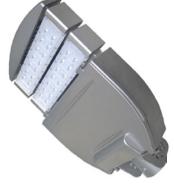

## **Street Light RAY**

## **Features**

- IP65 Waterproof
- Long lifespan and low maintenance
- Easy installation with universal 65mm spigot and adjustable mounting bracket ±15°