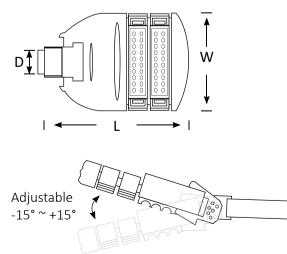

## **Features**

- IP65 Waterproof
- Long lifespan and low maintenance
- Easy installation with universal 65mm spigot and adjustable mounting bracket ±15°

## **Applications**

- Motorways
- Bridges
- Pedestrian areas
- Carparks

| Product Code        | BLST-RAY-60                                            |
|---------------------|--------------------------------------------------------|
| Power (W)           | 60                                                     |
| Luminous Flux(lm)   | 6600                                                   |
| ССТ                 | Warm White, Neutral White, Cool<br>White (3000K-6500K) |
| Connect             | Insulated Cable                                        |
| Dimming Options     | Various dimming options available on request           |
| Dimensions(mm)      | L519*W307*H139                                         |
| Connection Hole(mm) | D65                                                    |
| Weight(kg)          | 5.6                                                    |