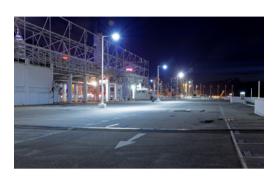

BoscoLighting's RAY Modular Street Light is bright and very energy efficient. Available in different power range to meet a wide range of needs. They are IP65 waterproof and can be integrated with motion detectors or left on all night at a fraction of the cost of traditional technology increasing security and safety.

## **Applications**

- Motorways
- Bridges
- Pedestrian areas
- Carparks

| Product Code        | BLST-RAY-60                                            |
|---------------------|--------------------------------------------------------|
| Power (W)           | 60                                                     |
| Luminous Flux(lm)   | 6600                                                   |
| ССТ                 | Warm White, Neutral White, Cool<br>White (3000K-6500K) |
| Connect             | Insulated Cable                                        |
| Dimming Options     | Various dimming options available on request           |
| Dimensions(mm)      | L519*W307*H139                                         |
| Connection Hole(mm) | D65                                                    |
| Weight(kg)          | 5.6                                                    |