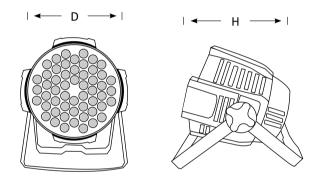

| Product Code    | BLSTAGE200-RGB          |
|-----------------|-------------------------|
| Power (W)       | 54*3W                   |
| CCT             | RGB                     |
| Connect         | AU Standard Flex & Plug |
| Dimming Options | DMX and Manual Control  |
| Dimensions(mm)  | D235*H300               |
| Weight(kg)      | 7                       |