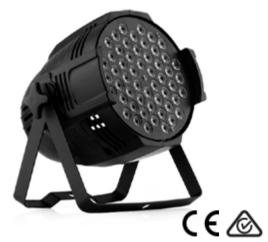

When you need to light up a large area for an event or permanent display, our 54\*3W LED Wash Light has you covered. With DMX-512 control and manual settings, it can be used for all sorts of events and functions including stage wash lighting, marquee tent lighting, or outdoors to light up building exteriors or gardens.

## **LED Wall Washer** Stage Light

- IP65 rated waterproof design with extra protection against overtemperature, overcurrent, overvoltage and lightning surge
- Varieties of power choices yet energy efficient performance
- RGB LEDs providing unlimited colour selection