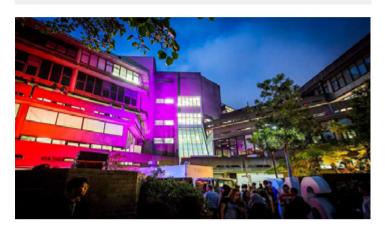

When you need to light up a large area for an event or permanent display, our 54\*3W LED Wash Light has you covered. With DMX-512 control and manual settings, it can be used for all sorts of events and functions including stage wash lighting, marquee tent lighting, or outdoors to light up building exteriors or gardens.

## **LED Wall Washer** Stage Light

- IP65 rated waterproof design with extra protection against overtemperature, overcurrent, overvoltage and lightning surge
- Varieties of power choices yet energy efficient performance
- RGB LEDs providing unlimited colour selection