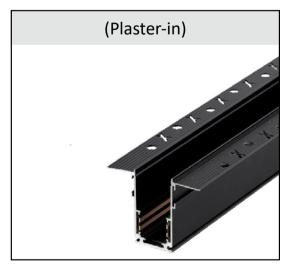

### BLTL-MAG-10-TL

1m magnetic track for plaster-in trimless installation

Dimensions(mm): L1000\*W70.5\*H46.9 Cutout(mm): L'1010\*W'35\*H'60

#### BLTL-MAG-20-TL

2m magnetic track for plaster-in trimless installation

Dimensions(mm): L1000\*W70.5\*H46.9 Cutout(mm): L'2010\*W'35\*H'60