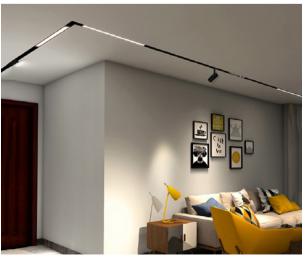

BoscoLighting's New Magnetic Track System offers a fast and effortless track light solution and endless design possibilities.

The smart magnetic track system is available with recessed, surface-mounted, pendant options. We also offer all kind of joiners for expanding.

Ideal for applications where lights may need to be frequently adjusted. Particularly suitable in such as retail stores, art galleries, high-end homes and offices.

Contact us for more information!