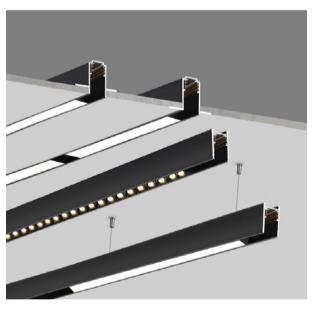

BoscoLighting's New Magnetic Track System offers a fast and effortless track light solution and endless design possibilities.

The smart magnetic track system is available with recessed, surface-mounted, pendant options. We also offer all kind of joiners for expanding.

The joiners allow you to turn corners, increase the length, add a branch or spread the track out in four different directions. You can combine track rails to form aesthetic ceiling patterns that fit your specific needs.

# **Magnetic Track Linear System**

**Tracks** 