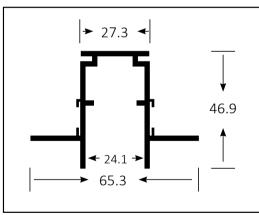

#### BLTL-MAG-10-R

1m magnetic track for deep recessed installation

Dimensions(mm): L1000\*W65.3\*H46.9

Cutout(mm):L'1010\*W'35\*H'50

#### BLTL-MAG-20-R

2m magnetic track for recessed installation Dimensions(mm): L2000\*W65.3\*H46.9

Cutout(mm):L'2010\*W'35\*H'50