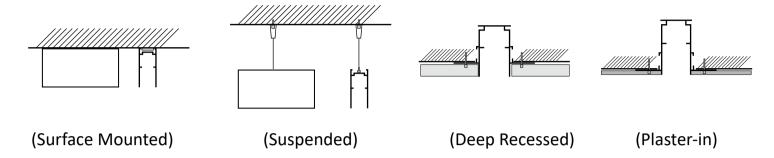

## Installation Method

#### **BLTL-MAG-10**

1m magnetic track for surface mounted or suspended installation Dimensions(mm): L1000\*W27.3\*H50.7

#### **BLTL-MAG-20**

2m magnetic track for surface mounted or suspended installation Dimensions(mm): L2000\*W27.3\*H50.7

#### BLTL-MAG-10-R

1m magnetic track for deep recessed installation

Dimensions(mm): L1000\*W65.3\*H46.9

Cutout(mm):L'1010\*W'35\*H'50

#### BLTL-MAG-20-R

2m magnetic track for recessed installation Dimensions(mm): L2000\*W65.3\*H46.9

Cutout(mm):L'2010\*W'35\*H'50

### BLTL-MAG-10-TL

1m magnetic track for plaster-in trimless installation

Dimensions(mm): L1000\*W70.5\*H46.9 Cutout(mm): L'1010\*W'35\*H'60

#### BLTL-MAG-20-TL

2m magnetic track for plaster-in trimless installation

Dimensions(mm): L1000\*W70.5\*H46.9 Cutout(mm): L'2010\*W'35\*H'60