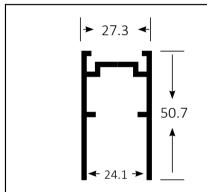

#### **BLTL-MAG-10**

1m magnetic track for surface mounted or suspended installation Dimensions(mm): L1000\*W27.3\*H50.7

#### **BLTL-MAG-20**

2m magnetic track for surface mounted or suspended installation Dimensions(mm): L2000\*W27.3\*H50.7