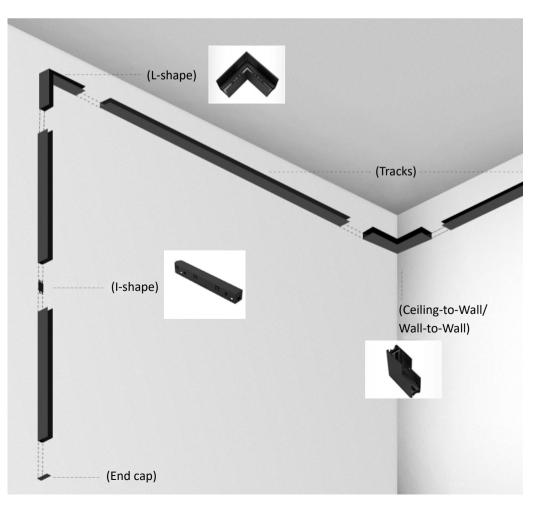

The joiners allow you to turn corners, increase the length, add a branch or spread the track out in four different directions. You can combine track rails to form aesthetic ceiling patterns that fit your specific needs.

## Installation Method