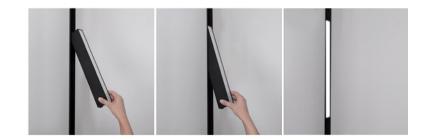

## Installation Method

### Accessories

A range of magnetic lights are available at BoscoLighting.

No tools are required, as lights are held in place by magnetic force along the entire track.

Rotate, slide into any position, and adjust at any time. Lights can be safely released and adjusted and then securely clicked back into place.