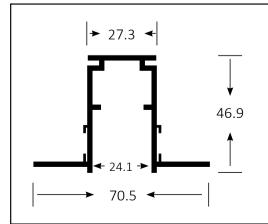

### BLTL-MAG-10-TL

1m magnetic track for plaster-in trimless installation

Dimensions(mm): L1000\*W70.5\*H46.9 Cutout(mm): L'1010\*W'35\*H'60

#### BLTL-MAG-20-TL

2m magnetic track for plaster-in trimless installation

Dimensions(mm): L1000\*W70.5\*H46.9 Cutout(mm): L'2010\*W'35\*H'60