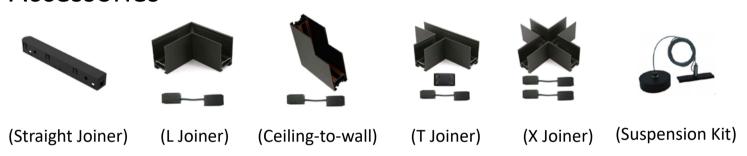

The joiners allow you to turn corners, increase the length, add a branch or spread the track out in four different directions. You can combine track rails to form aesthetic ceiling patterns that fit your specific needs.

### Accessories

A range of magnetic lights are available at BoscoLighting.

No tools are required, as lights are held in place by magnetic force along the entire track.

Rotate, slide into any position, and adjust at any time. Lights can be safely released and adjusted and then securely clicked back into place.