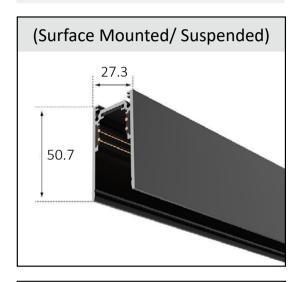

#### **BLTL-MAG-10**

1m magnetic track for surface mounted or suspended installation Dimensions(mm): L1000\*W27.3\*H50.7

#### **BLTL-MAG-20**

2m magnetic track for surface mounted or suspended installation Dimensions(mm): L2000\*W27.3\*H50.7