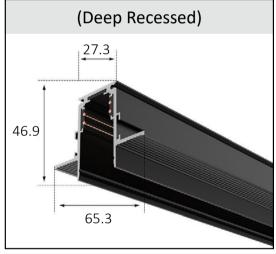

#### BLTL-MAG-10-R

1m magnetic track for deep recessed installation

Dimensions(mm): L1000\*W65.3\*H46.9

Cutout(mm):L'1010\*W'35\*H'50

#### BLTL-MAG-20-R

2m magnetic track for recessed installation Dimensions(mm): L2000\*W65.3\*H46.9

Cutout(mm):L'2010\*W'35\*H'50