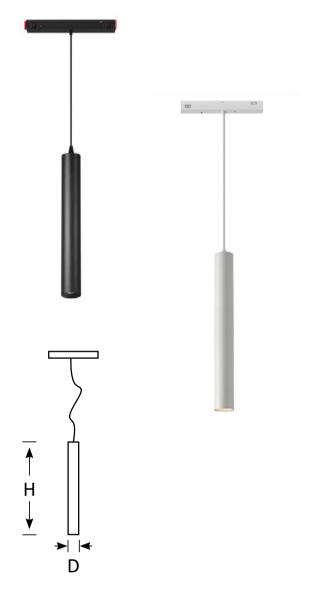

## **Magnetic Track Light CYLAR**

This sleek and versatile pendant light is designed to seamlessly integrate into any Magnetic track system. Choose between elegant black or timeless white fitting colours to match your interior aesthetics.

Its contemporary cylindrical design, measuring D30\*H420, not only provides functional lighting but also adds a touch of modern elegance to your space. Whether you need focused task lighting or ambient illumination, our 6W pendant light is the ideal choice.

| Product Code      | BLTL-MAG-CYLAR-06                                       |
|-------------------|---------------------------------------------------------|
| Power (W)         | 6                                                       |
| Luminous FLux(lm) | 600                                                     |
| CCT               | Warm White 3000K, Neutral White 4000K, Cool White 6000K |
| Connect           | To the Track                                            |
| Dimming Options   | Non-Dim                                                 |
| Dimensions(mm)    | D30*H420                                                |
| Weight(kg)        | 0.4                                                     |