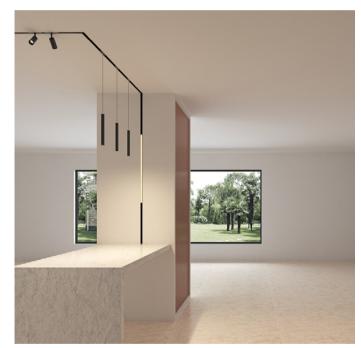

## **Magnetic Track Light CYLAR**

This sleek and versatile pendant light is designed to seamlessly integrate into any Magnetic track system. Choose between elegant black or timeless white fitting colours to match your interior aesthetics.

Its contemporary cylindrical design, measuring D30\*H420, not only provides functional lighting but also adds a touch of modern elegance to your space. Whether you need focused task lighting or ambient illumination, our 6W pendant light is the ideal choice.