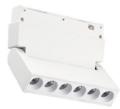

## Magnetic Track Light ME600

BoscoLighting's Magnetic ME600 Adjustable Linear Track Lights are designed to provide a flexible lighting solution for modern settings. Snap in the magnetic track and connect automatically by magnetic force. They feature a rectangular shape with the joint in the middle, which allows the fitting to be tilted within 90°.

They are perfect for applications with a changing utility or where flexibility is desirable such as retail stores, high end homes and art galleries as quick changes can be made without rewiring.

| Product Code      | BLTL-MAG-ME600-06                                       | BLTL-MAG-ME600-12 |
|-------------------|---------------------------------------------------------|-------------------|
| Power (W)         | 6                                                       | 12                |
| Luminous FLux(lm) | 600                                                     | 1200              |
| ССТ               | Warm White 3000K, Neutral White 4000K, Cool White 6000K |                   |
| Connect           | To the Track                                            |                   |
| Dimming Options   | Non-Dim                                                 |                   |
| Dimensions(mm)    | L111*W22*H102                                           | L220*W22*H102     |
| Weight(kg)        | 0.4                                                     | 0.6               |