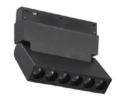

## Magnetic Track Light ME600

BoscoLighting's Magnetic ME600 Adjustable Linear Track Lights are designed to provide a flexible lighting solution for modern settings. Snap in the magnetic track and connect automatically by magnetic force. They feature a rectangular shape with the joint in the middle, which allows the fitting to be tilted within 90°.

They are perfect for applications with a changing utility or where flexibility is desirable such as retail stores, high end homes and art galleries as quick changes can be made without rewiring.

| Product Code      | BLTL-MAG-ME600-06                                       | BLTL-MAG-ME600-12 |
|-------------------|---------------------------------------------------------|-------------------|
| Power (W)         | 6                                                       | 12                |
| Luminous FLux(lm) | 600                                                     | 1200              |
| ССТ               | Warm White 3000K, Neutral White 4000K, Cool White 6000K |                   |
| Connect           | To the Track                                            |                   |
| Dimming Options   | Non-Dim                                                 |                   |
| Dimensions(mm)    | L111*W22*H102                                           | L220*W22*H102     |
| Weight(kg)        | 0.4                                                     | 0.6               |