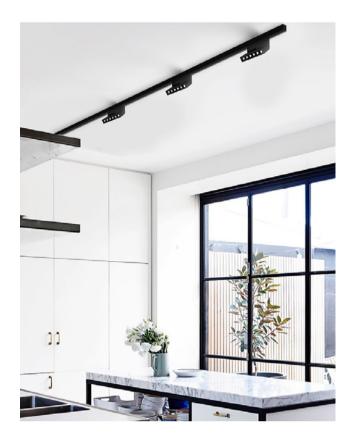

## Magnetic Track Light ME600

BoscoLighting's Magnetic ME600 Adjustable Linear Track Lights are designed to provide a flexible lighting solution for modern settings. Snap in the magnetic track and connect automatically by magnetic force. They feature a rectangular shape with the joint in the middle, which allows the fitting to be tilted within 90°.

They are perfect for applications with a changing utility or where flexibility is desirable such as retail stores, high end homes and art galleries as quick changes can be made without rewiring.

| Product Code      | BLTL-MAG-ME600-06                                       | BLTL-MAG-ME600-12 |
|-------------------|---------------------------------------------------------|-------------------|
| Power (W)         | 6                                                       | 12                |
| Luminous FLux(lm) | 600                                                     | 1200              |
| ССТ               | Warm White 3000K, Neutral White 4000K, Cool White 6000K |                   |
| Connect           | To the Track                                            |                   |
| Dimming Options   | Non-Dim                                                 |                   |
| Dimensions(mm)    | L111*W22*H102                                           | L220*W22*H102     |
| Weight(kg)        | 0.4                                                     | 0.6               |