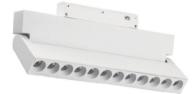

## Magnetic Track Light ME600

BoscoLighting's Magnetic ME600 Adjustable Linear Track Lights are designed to provide a flexible lighting solution for modern settings. Snap in the magnetic track and connect automatically by magnetic force. They feature a rectangular shape with the joint in the middle, which allows the fitting to be tilted within 90°.

They are perfect for applications with a changing utility or where flexibility is desirable such as retail stores, high end homes and art galleries as quick changes can be made without rewiring.

| Product Code      | BLTL-MAG-ME600-06                                       | BLTL-MAG-ME600-12 |
|-------------------|---------------------------------------------------------|-------------------|
| Power (W)         | 6                                                       | 12                |
| Luminous FLux(lm) | 600                                                     | 1200              |
| ССТ               | Warm White 3000K, Neutral White 4000K, Cool White 6000K |                   |
| Connect           | To the Track                                            |                   |
| Dimming Options   | Non-Dim                                                 |                   |
| Dimensions(mm)    | L111*W22*H102                                           | L220*W22*H102     |
| Weight(kg)        | 0.4                                                     | 0.6               |