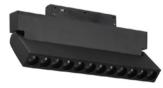

## Magnetic Track Light ME600

BoscoLighting's Magnetic ME600 Adjustable Linear Track Lights are designed to provide a flexible lighting solution for modern settings. Snap in the magnetic track and connect automatically by magnetic force. They feature a rectangular shape with the joint in the middle, which allows the fitting to be tilted within 90°.

They are perfect for applications with a changing utility or where flexibility is desirable such as retail stores, high end homes and art galleries as quick changes can be made without rewiring.

| Product Code      | BLTL-MAG-ME600-06                                       | BLTL-MAG-ME600-12 |
|-------------------|---------------------------------------------------------|-------------------|
| Power (W)         | 6                                                       | 12                |
| Luminous FLux(lm) | 600                                                     | 1200              |
| ССТ               | Warm White 3000K, Neutral White 4000K, Cool White 6000K |                   |
| Connect           | To the Track                                            |                   |
| Dimming Options   | Non-Dim                                                 |                   |
| Dimensions(mm)    | L111*W22*H102                                           | L220*W22*H102     |
| Weight(kg)        | 0.4                                                     | 0.6               |