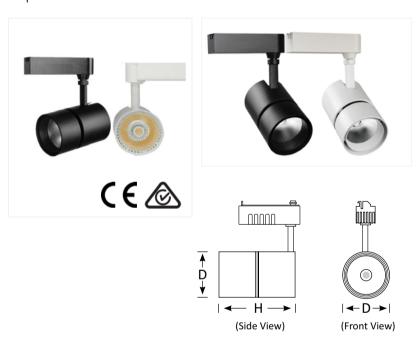

## **Track Light ME207**

## **Features**

- Aluminium alloy + poly
- Available in Black or White finishes
- Easy installation
- Adjustable Angle: Horizontal 360°/ Vertical 90°
- Available for 2, 3 or 4 wires track systems
- Compatible with DALI control, and DALI track system required

Twist and click, the ME207 is designed to be quickly installed in Australian Standard Tracks of 2, 3 or 4 wires (Single or Multiple Circuits). Compatible with DALI control, and DALI track system required.