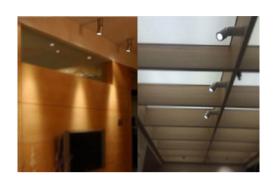

BoscoLighting's 'ME240' Track Light is designed for spot, task and general lighting in retail and commercial applications. Great for areas with a changing utility or where flexibility is desirable such as retail stores, shopping centres and art galleries as quick changes can be made without rewiring.

Twist and click, the ME240 is designed to be quickly installed in Australian Standard Tracks of 2, 3 or 4 wires (Single or Multiple Circuits). Also Available, Single and Multiple Circuit tracks, joiners and suspension kits.

This product can be customised to be surface mounted by request.