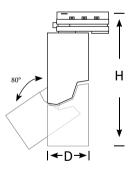

## **Applications**

- Museums & galleries
- Retail shops
- Bars & restaurants
- Offices
- Residential projects

| BLTL-ME240-07                                       | BLTL-ME240-10                                                                    |
|-----------------------------------------------------|----------------------------------------------------------------------------------|
| 7                                                   | 10                                                                               |
| 700                                                 | 1000                                                                             |
| Warm White, Neutral White, Cool White (3000K-6500K) |                                                                                  |
| To the Track                                        |                                                                                  |
| Various dimming options available on request        |                                                                                  |
| D69*                                                | H215                                                                             |
| 0                                                   | .7                                                                               |
|                                                     | 7<br>700<br>Warm White, Neutral White<br>To the<br>Various dimming optio<br>D69* |