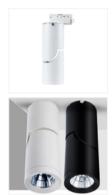

## **Features**

- Aluminium alloy + poly
- Available in White or Black finishes
- Easy installation
- Available for 2, 3 or 4 wires track systems
- Compatible with DALI control, and DALI track system required

## **Applications**

- Museums & galleries
- Retail shops
- Bars & restaurants
- Offices
- Residential projects

| BLTL-ME240-07                                       | BLTL-ME240-10                                                                    |
|-----------------------------------------------------|----------------------------------------------------------------------------------|
| 7                                                   | 10                                                                               |
| 700                                                 | 1000                                                                             |
| Warm White, Neutral White, Cool White (3000K-6500K) |                                                                                  |
| To the Track                                        |                                                                                  |
| Various dimming options available on request        |                                                                                  |
| D69*                                                | H215                                                                             |
| 0                                                   | .7                                                                               |
|                                                     | 7<br>700<br>Warm White, Neutral White<br>To the<br>Various dimming optio<br>D69* |