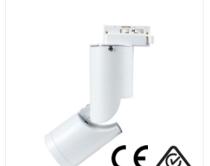

## **Track Light ME240**

## **Features**

- Aluminium alloy + poly
- Available in White or Black finishes
- Easy installation
- Available for 2, 3 or 4 wires track systems
- Compatible with DALI control, and DALI track system required