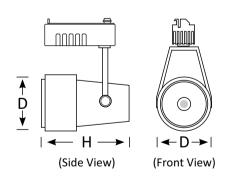

## **Applications**

- Museums & galleries
- Retail shops
- Bars & restaurants
- Residential and commercial projects

| BLTL-ME249-30                                       |
|-----------------------------------------------------|
| 30                                                  |
| 2550                                                |
| Warm White, Neutral White, Cool White (3000K-6500K) |
| To the Track                                        |
| Various dimming options available on request        |
| D110*H170                                           |
| 0.6                                                 |
|                                                     |