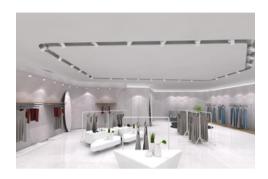

BoscoLighting's 'ME249' Track Light is designed for spot, task and general lighting in retail and commercial applications. Great for areas with a changing utility or where flexibility is desirable such as retail stores, shopping centres and art galleries as quick changes can be made without rewiring.

## **Applications**

- Museums & galleries
- Retail shops
- Bars & restaurants
- Residential and commercial projects

| BLTL-ME249-30                                       |
|-----------------------------------------------------|
| 30                                                  |
| 2550                                                |
| Warm White, Neutral White, Cool White (3000K-6500K) |
| To the Track                                        |
| Various dimming options available on request        |
| D110*H170                                           |
| 0.6                                                 |
|                                                     |