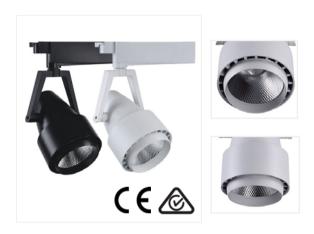

BoscoLighting's 'ME249' Track Light is designed for spot, task and general lighting in retail and commercial applications. Great for areas with a changing utility or where flexibility is desirable such as retail stores, shopping centres and art galleries as quick changes can be made without rewiring.

Twist and click, the ME249 is designed to be quickly installed in Australian Standard Tracks of 2 or 3 wires (Single or Multiple Circuits). Compatible with DALI control, and DALI track system required.

## **Features**

- Aluminium alloy + poly
- Available in Black or White finishes
- Easy installation
- Adjustable Angle: Horizontal 360°/ Vertical 270°
- Available for 2 or 3 wires track systems
- Compatible with DALI control, and DALI track system required.