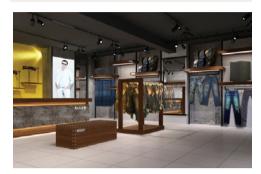

02 9188 3470

BoscoLighting's 'ME266' Track Light is designed for spot, task and general lighting in retail and commercial applications. Great for areas with a changing utility or where flexibility is desirable such as retail stores, shopping centres and art galleries as quick changes can be made without rewiring.